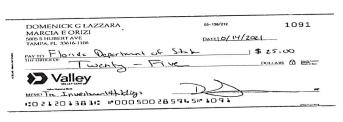

|             | A.      | \$781.67   |

## **CHECKS IN ORDER**

| Date  | Number | Amount   | Date  | Number | Amount   |
|-------|--------|----------|-------|--------|----------|
| 10/21 | 1087   | \$575.00 | 10/13 | 1090   | \$275.00 |
|       | *      |          | 10/21 | 1091   | \$25.00  |

<sup>(\*)</sup> Check Number Missing or Check Converted to Electronic Transaction and Listed under the Transaction section.

# **Interest Rate Calculations**

Year-to-Date Interest Paid: \$0.00



# 0100560-0001106-0000003 of 0000004-C01-m1-1217-00561

# Valley All Access Checking - XXXXXXXX5945 (continued)

# POSTED CHECKS

For more details and bigger images log on to your account at valley.com





10/21

Check#: 0000001087

Amount: \$575.00

10/13

Check#: 0000001090

Amount: \$275.00



10/21

Check#: 0000001091

Amount: \$25.00



# To Reconcile Your Account

- 1. Compare the checks listed as paid on your statement with the entries appearing in your checkbook to insure that they have been properly charged to your account.
- 2. Create a list of all checks that have been issued by you but have not been paid by Valley (Check(s) Outstanding).
- 3. Add to your checkbook balance any credit not already recorded in the checkbook.
- Deduct from your checkbook any service charge or other charges (including automatic deductions) which you have not already recorded in your checkbook.
- 5. Follow the instructions listed in the Balance Reconciliation section below.

### **Balance Reconciliation**

| 1 Enter ending statement balance                                           |  |
|---