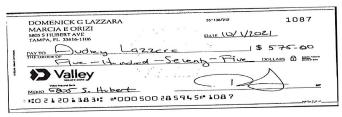

# POSTED CHECKS

For more details and bigger images log on to your account at valley.com

10/21

Check#: 0000001087

Amount: \$575.00

10/13

Check#: 0000001090

Amount: \$275.00