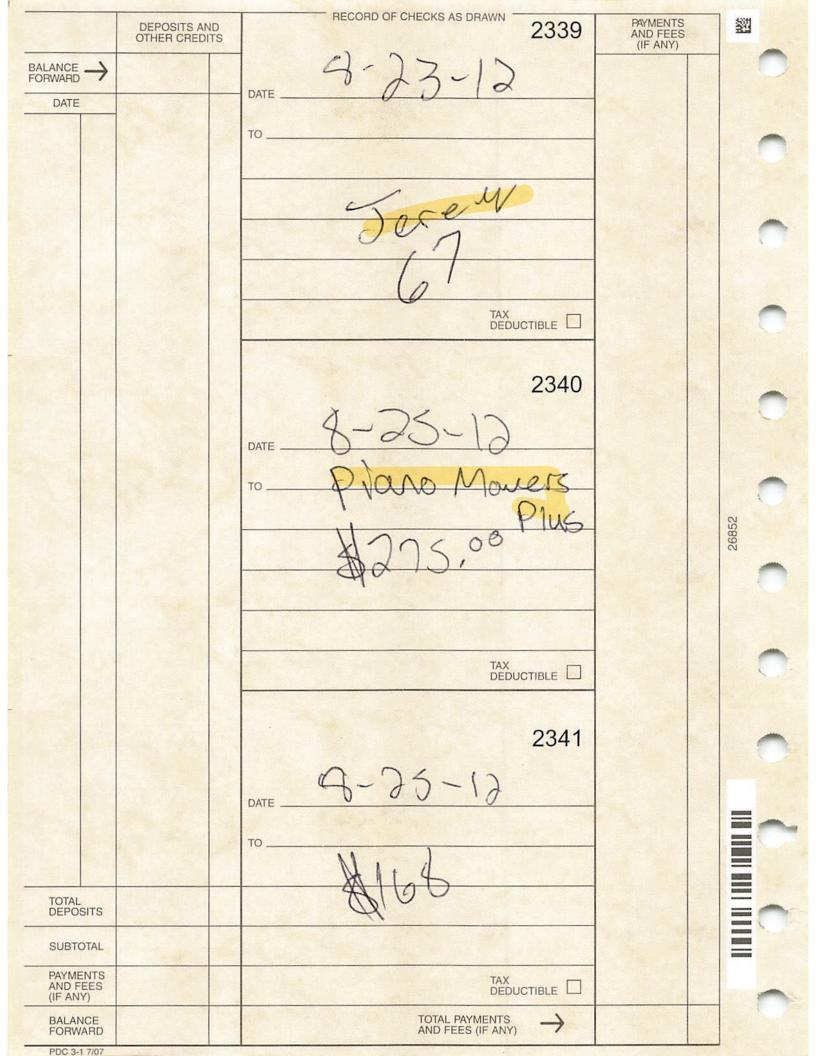

|                                  | 0     |
|                                  |                               | TO ALIGOO                           |                                  |       |
| TOTAL<br>DEPOSITS                |                               |                                     |                                  |       |
| SUBTOTAL                         |                               | 2001                                |                                  |       |
| PAYMENTS<br>AND FEES<br>(IF ANY) |                               |                                     |                                  | ~     |
| BALANCE<br>FORWARD               |                               | TOTAL PAYMENTS<br>AND FEES (IF ANY) |                                  |       |



RECORD OF CHECKS AS DRAWN PAYMENTS AND FEES (IF ANY) 藰 DEPOSITS AND OTHER CREDITS 2342 prom BALANCE .  $\rightarrow$ DATE DATE TO TAX DEDUCTIBLE 2343 9-26-12 DATE TO 26852 2344 DATE . TO TOTAL DEPOSITS SUBTOTAL PAYMENTS AND FEES (IF ANY) TAX DEDUCTIBLE TOTAL PAYMENTS AND FEES (IF ANY) BALANCE  $\rightarrow$ 

|                                  | DEPOSITS AND<br>OTHER CREDITS | )<br>S | RECORD OF CHECKS AS DRAWN 2345      | PAYMENTS<br>AND FEES<br>(IF ANY) | 2011  |
|----------------------------------|-------------------------------|--------|-------------------------------------|----------------------------------|-------|
| BALANCE -><br>FORWARD -><br>DATE |                               |        | DATE 8-30-12<br>TO DUS 4 Carner     |                                  | 0     |
|