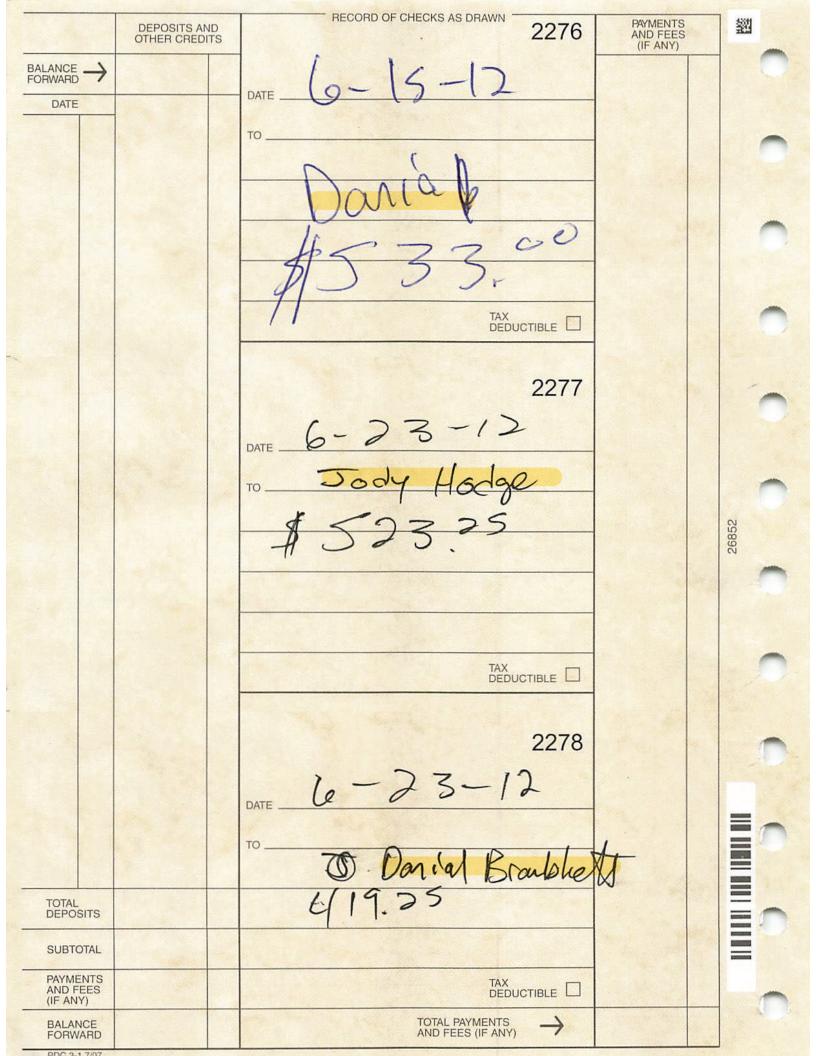

|                                  | •     |
|                                  | 04                            | DATE                                | -                                |       |
| TOTAL<br>DEPOSITS                |                               |                                     |                                  |       |
| SUBTOTAL                         |                               |                                     |                                  |       |
| PAYMENTS<br>AND FEES<br>(IF ANY) |                               |                                     |                                  |       |
| BALANCE<br>FORWARD               |                               | TOTAL PAYMENTS<br>AND FEES (IF ANY) |                                  | 0-    |



|                                  | DEPOSITS AND<br>OTHER CREDITS | RECORD OF CHECKS AS DRAWN 2279                                                    | PAYMENTS<br>AND FEES<br>(IF ANY) | 2<br>2<br>2<br>2<br>2<br>2<br>2<br>2<br>2<br>2<br>2<br>2<br>2<br>2<br>2<br>2<br>2<br>2<br>2 |
|----------------------------------|-------------------------------|-----------------------------------------------------------------------------------|----------------------------------|---------------------------------------------------------------------------------------------|
|                                  |                               | DATE <u>G-21-12</u><br>TO <u>Robin Bailon</u><br><u>Explorer</u><br><u>204</u> or |                                  |