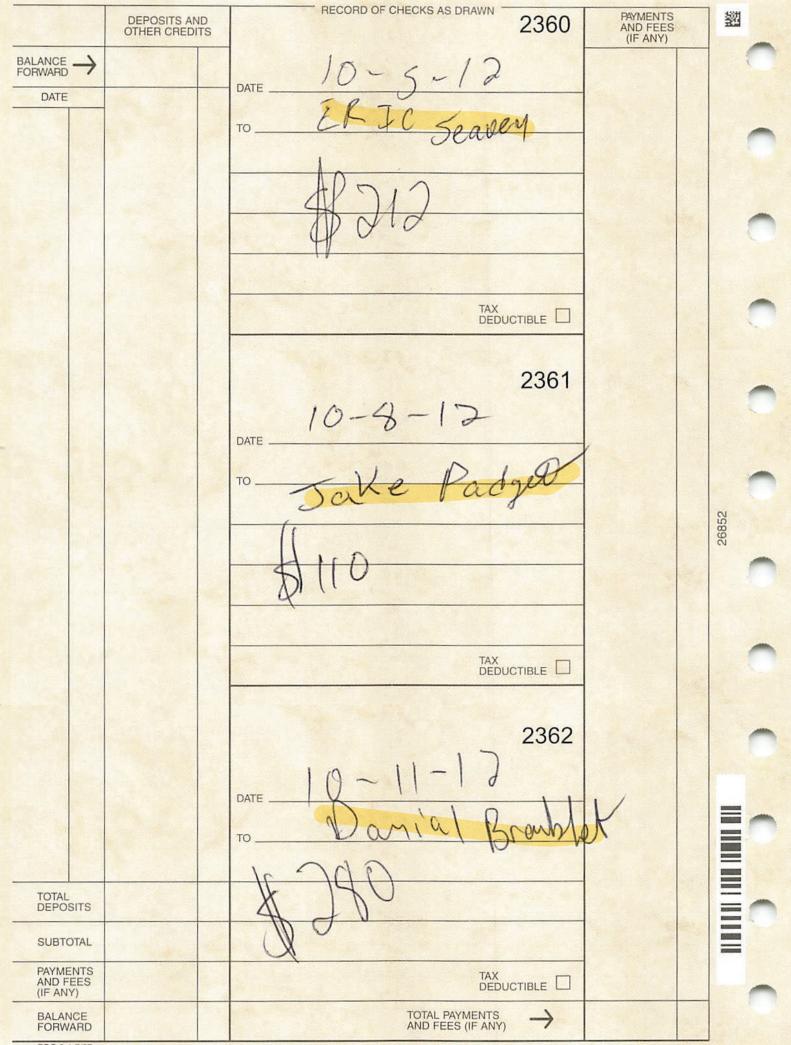

L DEPOSITS SUBTOTAL PAYMENTS AND FEES (IF ANY) TAX DEDUCTIBLE TOTAL PAYMENTS AND FEES (IF ANY) BALANCE  $\rightarrow$ FORWARD

RECORD OF CHECKS AS DRAWN PAYMENTS AND FEES (IF ANY) 藰 **DEPOSITS AND** 2351 OTHER CREDITS BALANCE 9-14-12 > DATE \_ DATE anblett то 2352 9-14-12 DATE ERIC Seavery TO 26852 2353 9-141-12 Dusty Camon DATE \_ TO TOTAL DEPOSITS SUBTOTAL PAYMENTS AND FEES (IF ANY) TOTAL PAYMENTS AND FEES (IF ANY) BALANCE  $\rightarrow$ FORWARD PDC 3-1 7/07

RECORD OF CHECKS AS DRAWN PAYMENTS AND FEES (IF ANY) 鎺 DEPOSITS AND OTHER CREDITS 2354 BALANCE -- 19 - 12 DATE . DATE rai TO 250000 2355 9-19-12 AT+T DATE -TO. 26852 1412.39 TAX DEDUCTIBLE 2356 9-19-12 VEC DATE \_ TO. TOTAL DEPOSITS SUBTOTAL PAYMENTS AND FEES (IF ANY) TOTAL PAYMENTS AND FEES (IF ANY) BALANCE  $\rightarrow$ FORWARD



|                                  | DEPOSITS AND<br>OTHER CREDITS | RECORD OF CHECKS AS DRAWN