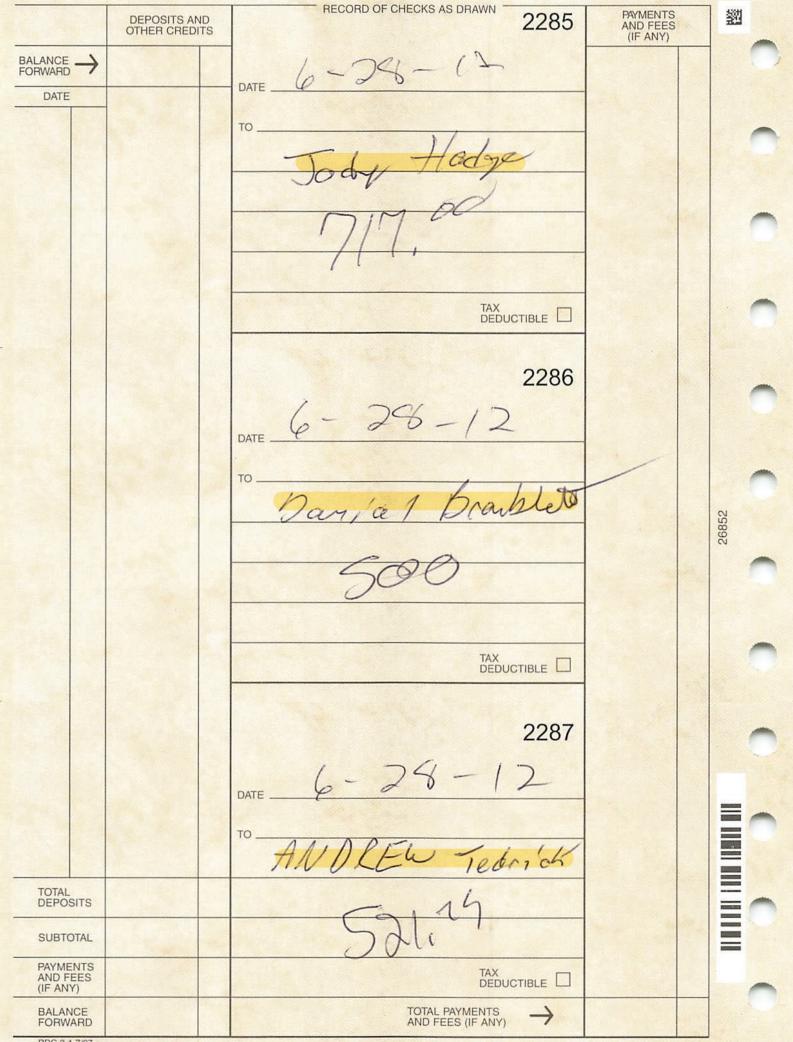

| DATE 6-21-12<br>TO ANDREW<br>TEDRTCK |                                  |                       |
| TOTAL<br>DEPOSITS                |                               | 307-50                               |                                  |                       |
| SUBTOTAL                         |                               |                                      |                                  | E                     |
| PAYMENTS<br>AND FEES<br>(IF ANY) |                               |                                      |                                  |                       |
| BALANCE<br>FORWARD               |                               | TOTAL PAYMENTS<br>AND FEES (IF ANY)  |                                  |                       |





RECORD OF CHECKS AS DRAWN PAYMENTS AND FEES (IF ANY) 藰 2291 DEPOSITS AND OTHER CREDITS BALANCE FORWARD  $\rightarrow$ DATE DATE TO 2292 DATE NON TO 26852 2293 -12 6 DATE \_ TO TOTAL DEPOSITS SUBTOTAL PAYMENTS AND FEES (IF ANY) TOTAL PAYMENTS AND FEES (IF ANY) BALANCE  $\rightarrow$ 

|                                  | DEPOSITS AND<br>OTHER CREDITS | RECORD OF CHECKS AS DRAWN 2294      | PAYMENTS<br>AND FEES<br>(IF ANY) | 2     |
|----------------------------------|-------------------------------|-------------------------------------|----------------------------------|-------|
|                                  |                               | 7-5-12 852                          | +                                |       |
| DATE                             |