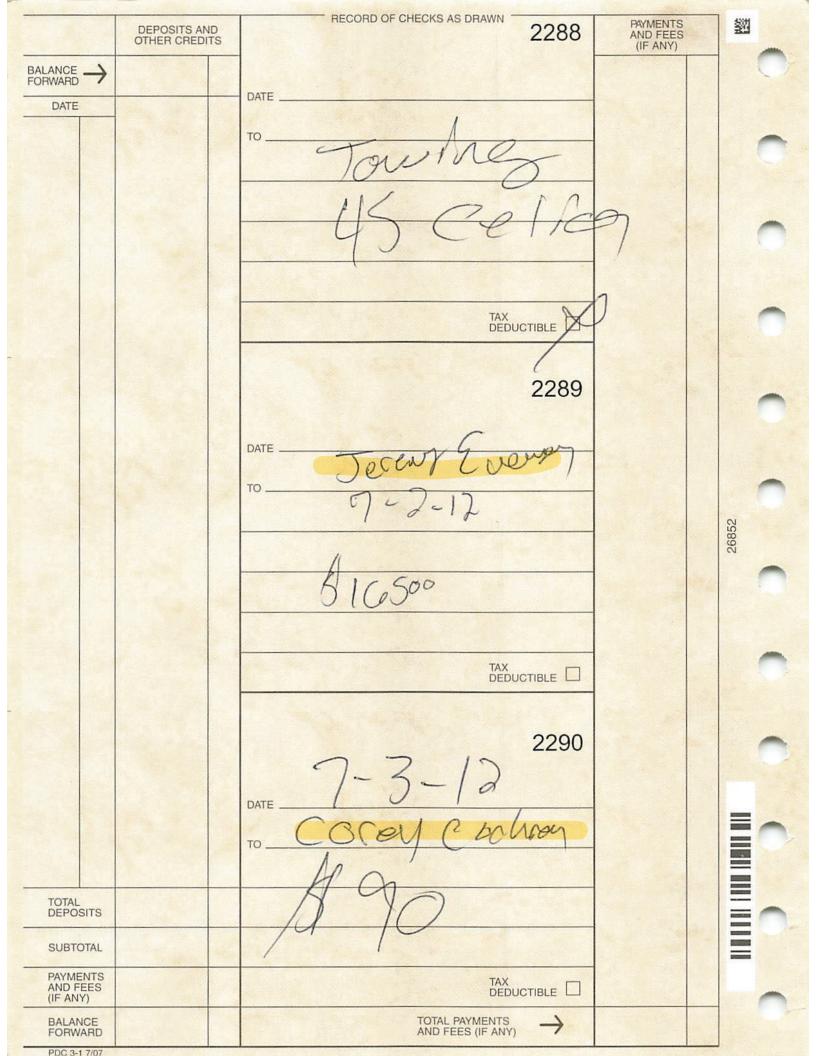

| DATE 6-21-12<br>TO ANDREW<br>TEDRTCK |                                  |                       |
| TOTAL<br>DEPOSITS                |                               | 307-50                               |                                  |                       |
| SUBTOTAL                         |                               |                                      |                                  | E                     |
| PAYMENTS<br>AND FEES<br>(IF ANY) |                               |                                      |                                  |                       |
| BALANCE<br>FORWARD               |                               | TOTAL PAYMENTS<br>AND FEES (IF ANY)  |                                  |                       |





RECORD OF CHECKS AS DRAWN PAYMENTS AND FEES (IF ANY) 藰 2291 DEPOSITS AND OTHER CREDITS BALANCE FORWARD  $\rightarrow$ DATE DATE TO 2292 DATE NON TO 26852 2293 -12 6 DATE \_ TO TOTAL DEPOSITS SUBTOTAL PAYMENTS AND FEES (IF ANY) TOTAL PAYMENTS AND FEES (IF ANY) BALANCE  $\rightarrow$ 

|                                  | DEPOSITS AND<br>OTHER CREDITS | RECORD OF CHECKS AS DRAWN 2294      | PAYMENTS<br>AND FEES<br>(IF ANY) | 2     |
|----------------------------------|-------------------------------|-------------------------------------|----------------------------------|-------|
|                                  |                               | 7-5-12 852                          | +                                |       |
| DATE                             |