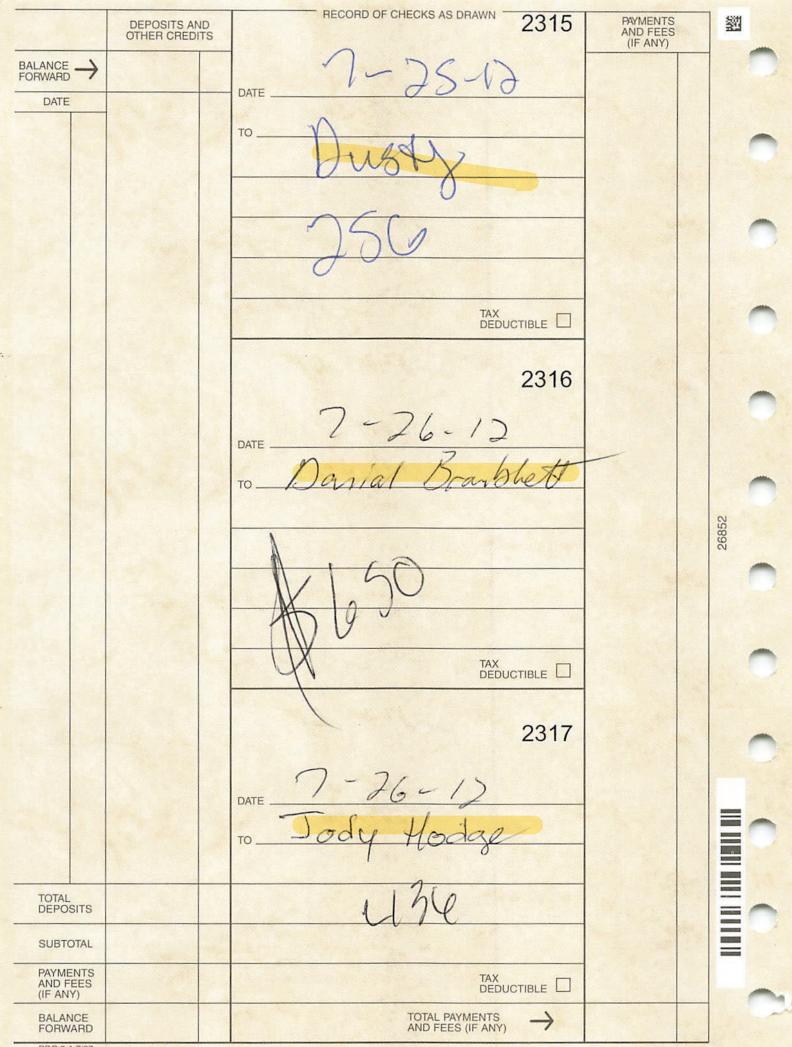

|                               | TO DUSTY                                        |                                  |           |
| TOTAL<br>DEPOSITS                |                               | \$ 11400                                        |                                  |           |
| SUBTOTAL                         |                               | P////                                           |                                  |           |
| PAYMENTS<br>AND FEES<br>(IF ANY) |                               |                                                 |                                  |           |
| BALANCE<br>FORWARD               |                               | TOTAL PAYMENTS<br>AND FEES (IF ANY)             |                                  |           |



PDC

|                                  | DEPOSITS AND<br>OTHER CREDITS | RECORD OF CHECKS AS DRAWN 2318