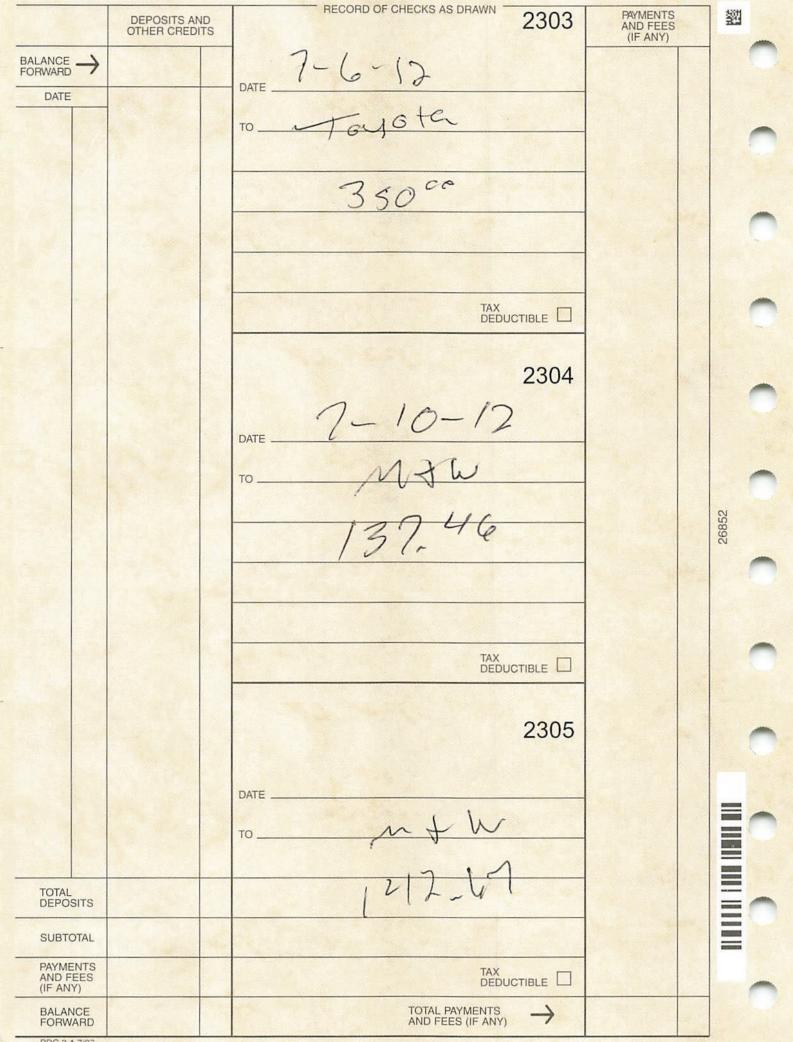

SUBTOTAL                         |                               | o por                               |                                  |       |
| PAYMENTS<br>AND FEES<br>(IF ANY) |                               |                                     |                                  | 0     |
| BALANCE<br>FORWARD               |                               | TOTAL PAYMENTS<br>AND FEES (IF ANY) |                                  |       |

RECORD OF CHECKS AS DRAWN PAYMENTS AND FEES (IF ANY) 藰 2300 DEPOSITS AND OTHER CREDITS -6-12 BALANCE  $\rightarrow$ DATE DATE TO 030 0 TAX DEDUCTIBLE 2301 1-6-12 DATE . TO Occee utility 26852 11 2302 DATE TO Child Suppor TOTAL DEPOSITS SUBTOTAL PAYMENTS AND FEES (IF ANY) TOTAL PAYMENTS AND FEES (IF ANY) BALANCE  $\rightarrow$ FORWARD PDC 3-1 7/07



RECORD OF CHECKS AS DRAWN PAYMENTS AND FEES (IF ANY) 鍣 2306 DEPOSITS AND OTHER CREDITS BALANCE - $\rightarrow$ 11-15 DATE \_ DATE TO 5 to 6-10 7/15 5 th TAX DEDUCTIBLE 2307 DATE 11-12 1 TO . REW 26852 2308 5 DATE TO. 50 TOTAL DEPOSITS SUBTOTAL PAYMENTS AND FEES (IF ANY) TOTAL PAYMENTS AND FEES (IF ANY) BALANCE  $\rightarrow$ 

|                                  | DEPOSITS AND<br>OTHER CREDITS | RECORD OF CHECKS AS DRAWN 2309      | PAYMENTS<br>AND FEES<br>(IF ANY) | 22    |
|----------------------------------|-------------------------------|-------------------------------------|----------------------------------|-------|
|                                  |                               | DATE 7-11-12                        |                                  | 0     |
| DATE