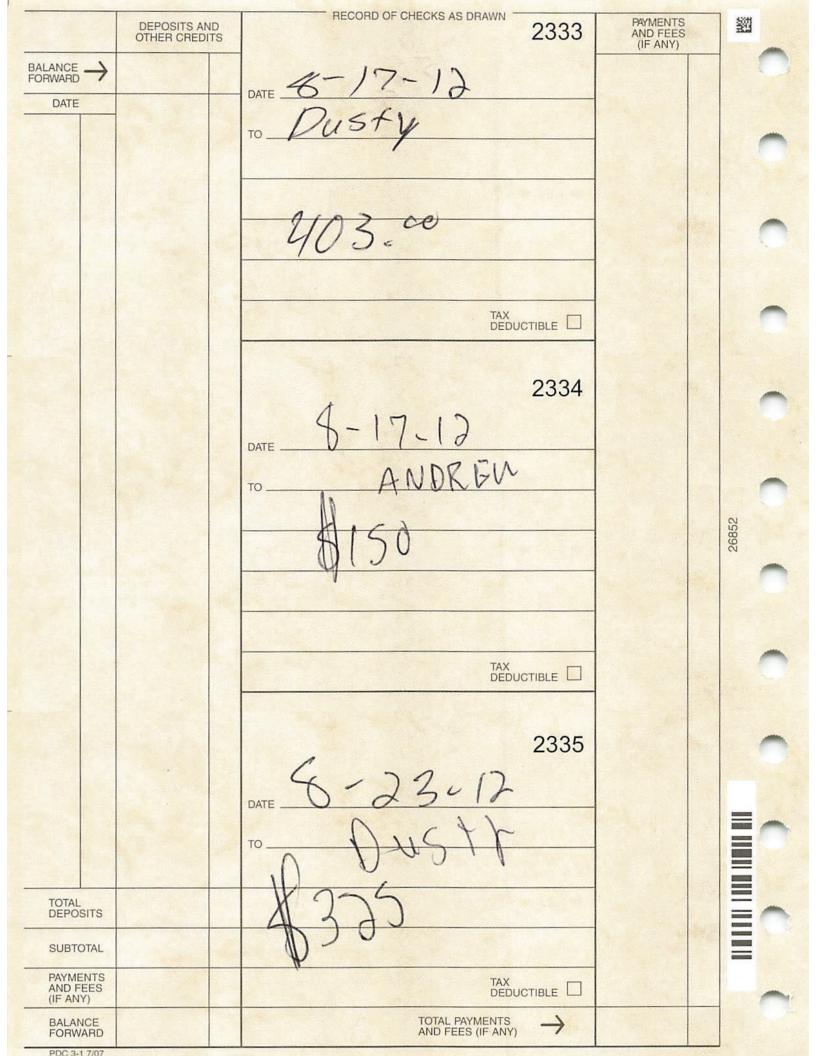

### 3. Disputed issue or adjustment

Labor

### Reason why you disagree with the audit results

Auditor asked for supporting documents which taxpayer provided to his Power of Attorney. POA apparently did not give the information to auditor and therefore auditor disallowed the majority of claim.

Taxpayer came to me for help. He retrieved the documents from his previous POA and brought to me.

While I was unable to substantiate the entire amount taxpayer claimed, I was able to support \$31,171 more than allowed in audit.

| Amount claimed on original return    | Amounts allowed on Audit report |
|--------------------------------------|---------------------------------|
| \$45,149  Do not send original docum | sents — Send photocopies only   |