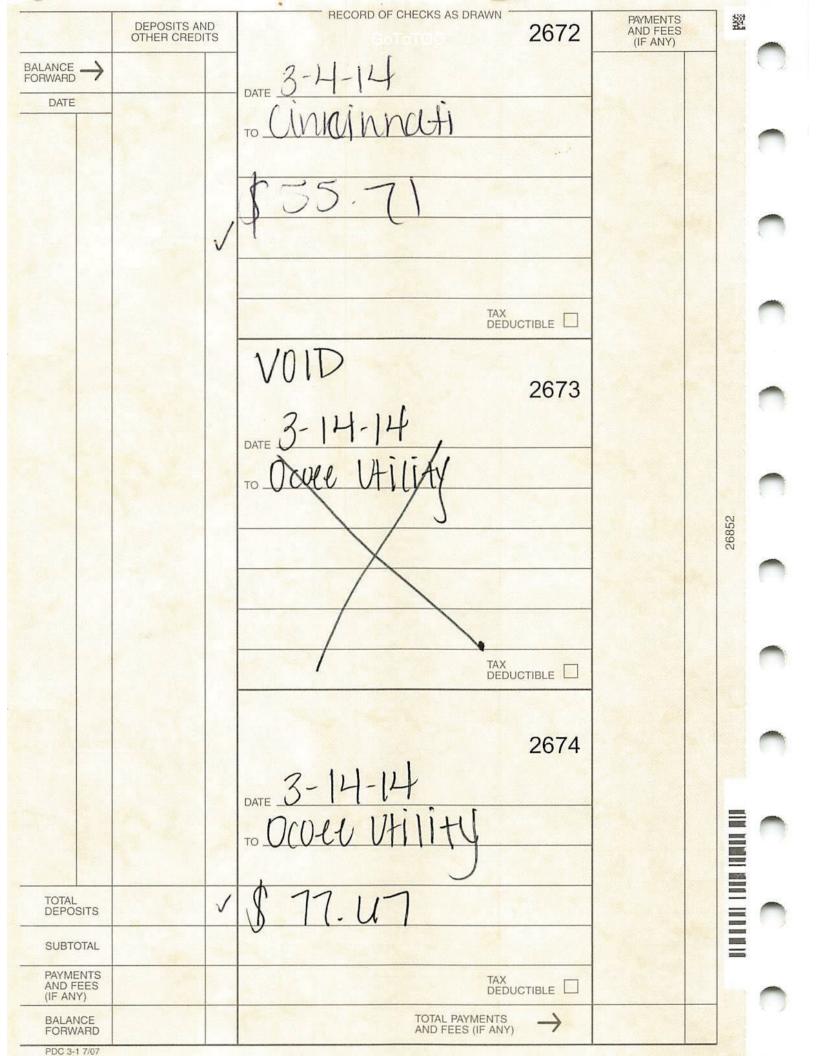

### 2. Disputed issue or adjustment

Utilities

### Reason why you disagree with the audit results

Auditor asked for supporting documents which taxpayer provided to his Power of Attorney. POA apparently did not give the information to auditor and therefore auditor disallowed the majority of claim.

Taxpayer came to me for help. He retrieved the documents from his previous POA and brought to me.

While I was unable to substantiate the entire amount taxpayer claimed, I was able to support \$2,171 more than allowed in audit.

| Amount claimed on original return | Amounts allowed on Audit report |  |
|-----------------------------------|---------------------------------|--|
| \$3,070                           | \$0.00                          |  |