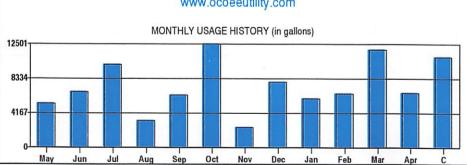

### 2. Disputed issue or adjustment

Utilities

### Reason why you disagree with the audit results

Auditor asked for supporting documents which taxpayer provided to his Power of Attorney. POA apparently did not give the information to auditor and therefore auditor disallowed the majority of claim.

Taxpayer came to me for help. He retrieved the documents from his previous POA and brought to me.

While I was unable to substantiate the entire amount taxpayer claimed, I was able to support \$2,171 more than allowed in audit.

| Amount claimed on original return | Amounts allowed on Audit report |  |
|-----------------------------------|---------------------------------|--|
| \$3,070                           | \$0.00                          |  |