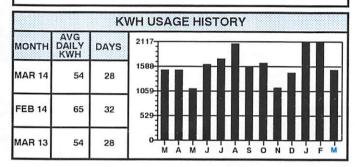

### 2. Disputed issue or adjustment

Utilities

### Reason why you disagree with the audit results

Auditor asked for supporting documents which taxpayer provided to his Power of Attorney. POA apparently did not give the information to auditor and therefore auditor disallowed the majority of claim.

Taxpayer came to me for help. He retrieved the documents from his previous POA and brought to me.

While I was unable to substantiate the entire amount taxpayer claimed, I was able to support \$2,171 more than allowed in audit.

| Amount claimed on original return | Amounts allowed on Audit report |  |
|-----------------------------------|---------------------------------|--|
| \$3,070                           | \$0.00                          |  |