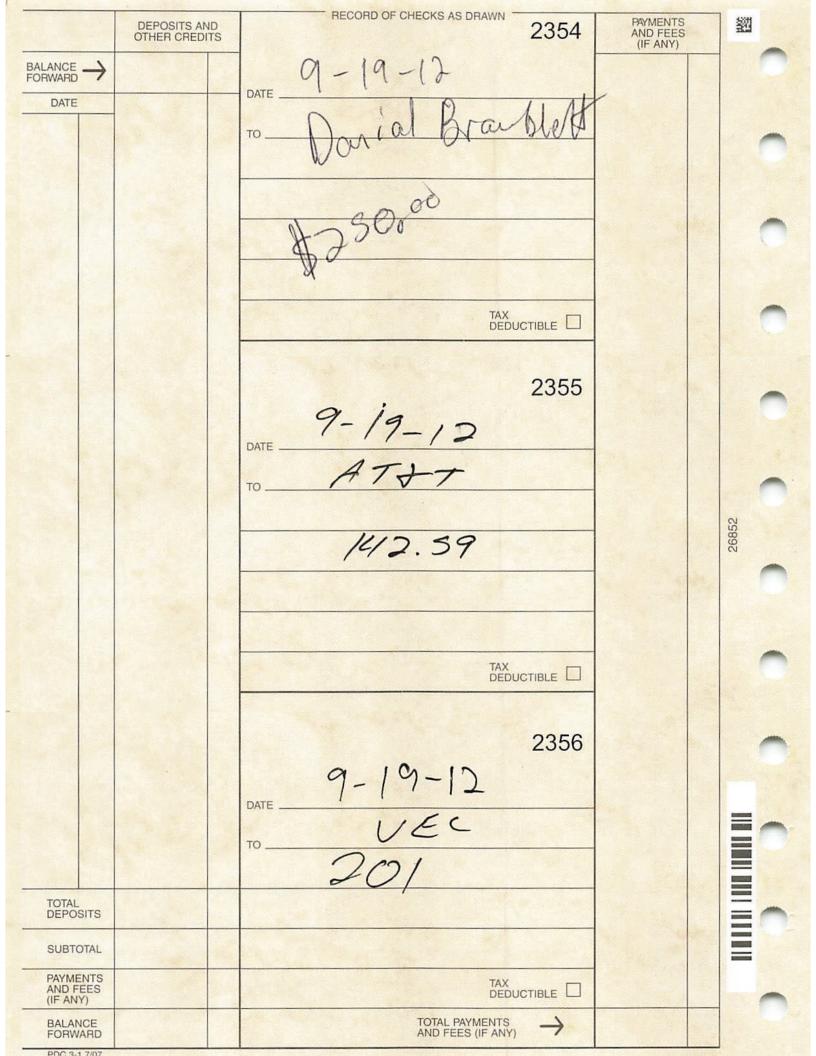

### 3. Disputed issue or adjustment

Labor

### Reason why you disagree with the audit results

Auditor asked for supporting documents which taxpayer provided to his Power of Attorney. POA apparently did not give the information to auditor and therefore auditor disallowed the majority of claim.

Taxpayer came to me for help. He retrieved the documents from his previous POA and brought to me.

While I was unable to substantiate the entire amount taxpayer claimed, I was able to support \$31,171 more than allowed in audit.

| Amount claimed on original return    | Amounts allowed on Audit report |
|--------------------------------------|---------------------------------|
| \$45,149  Do not send original docum | sents — Send photocopies only   |