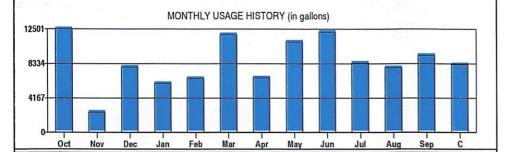

### 2. Disputed issue or adjustment

Utilities

### Reason why you disagree with the audit results

Auditor asked for supporting documents which taxpayer provided to his Power of Attorney. POA apparently did not give the information to auditor and therefore auditor disallowed the majority of claim.

Taxpayer came to me for help. He retrieved the documents from his previous POA and brought to me.

While I was unable to substantiate the entire amount taxpayer claimed, I was able to support \$2,171 more than allowed in audit.

| Amount claimed on original return | Amounts allowed on Audit report |  |
|-----------------------------------|---------------------------------|--|
| \$3,070                           | \$0.00                          |  |