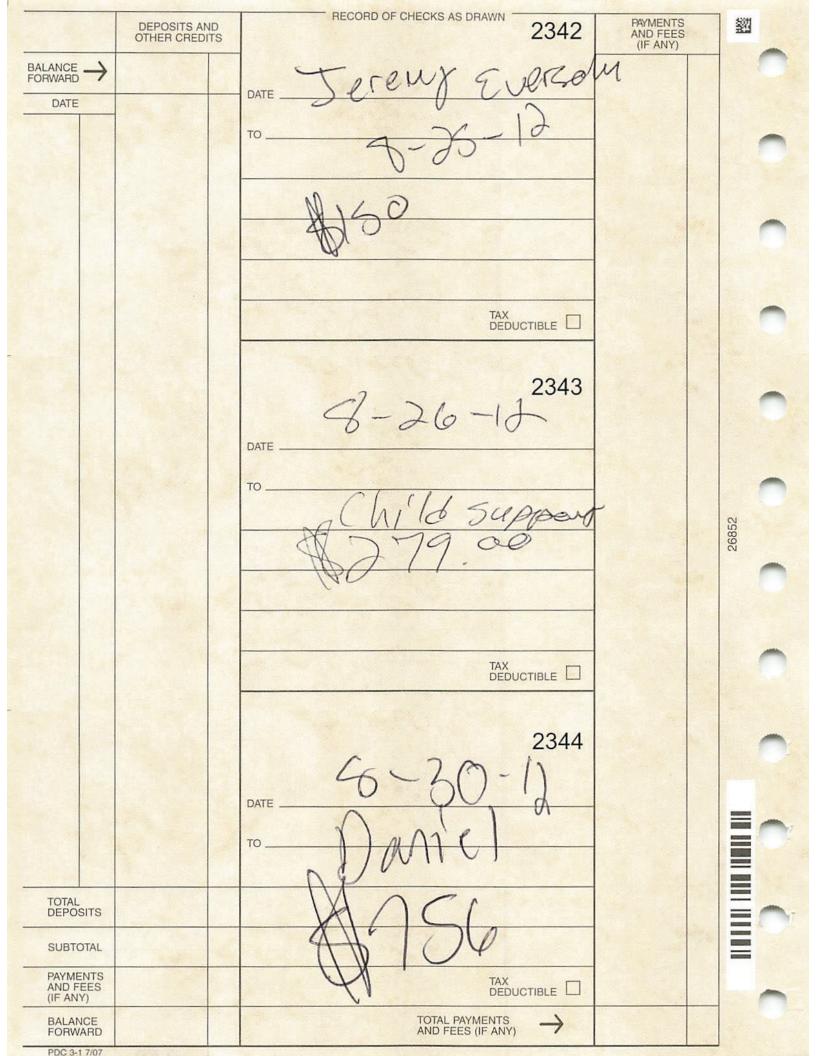

### 3. Disputed issue or adjustment

Labor

### Reason why you disagree with the audit results

Auditor asked for supporting documents which taxpayer provided to his Power of Attorney. POA apparently did not give the information to auditor and therefore auditor disallowed the majority of claim.

Taxpayer came to me for help. He retrieved the documents from his previous POA and brought to me.

While I was unable to substantiate the entire amount taxpayer claimed, I was able to support \$31,171 more than allowed in audit.

| Amount claimed on original return    | Amounts allowed on Audit report |
|--------------------------------------|---------------------------------|
| \$45,149  Do not send original docum | sents — Send photocopies only   |