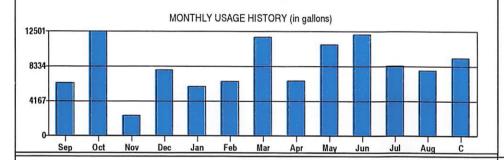

### 2. Disputed issue or adjustment

Utilities

### Reason why you disagree with the audit results

Auditor asked for supporting documents which taxpayer provided to his Power of Attorney. POA apparently did not give the information to auditor and therefore auditor disallowed the majority of claim.

Taxpayer came to me for help. He retrieved the documents from his previous POA and brought to me.

While I was unable to substantiate the entire amount taxpayer claimed, I was able to support \$2,171 more than allowed in audit.

| Amount claimed on original return | Amounts allowed on Audit report |  |
|-----------------------------------|---------------------------------|--|
| \$3,070                           | \$0.00                          |  |