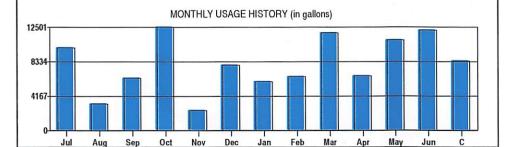

### 2. Disputed issue or adjustment

Utilities

### Reason why you disagree with the audit results

Auditor asked for supporting documents which taxpayer provided to his Power of Attorney. POA apparently did not give the information to auditor and therefore auditor disallowed the majority of claim.

Taxpayer came to me for help. He retrieved the documents from his previous POA and brought to me.

While I was unable to substantiate the entire amount taxpayer claimed, I was able to support \$2,171 more than allowed in audit.

| Amount claimed on original return | Amounts allowed on Audit report |  |
|-----------------------------------|---------------------------------|--|
| \$3,070                           | \$0.00                          |  |