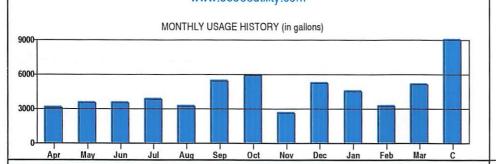

|                       |          |                   |       |         |  |

DISCONNECTION WITHOUT FURTHER NOTICE. FAILURE TO RECEIVE A BILL DOES NOT RELIEVE A CUSTOMER OF PAYMENT OR PENALTY. A RECONNECTION FEE PLUS CURRENT BILL MUST BE PAID BEFORE SERVICE CAN BE REINSTATED.

BILLS NOT PAID 10 DAYS AFTER DUE DATE OF EACH MONTH ARE SUBJECT TO

FOR YOUR CONVENIENCE, PAYMENT MAY BE MADE BY BANK DRAFT OR AT THE FOLLOWING IF PAID ON OR BEFORE THE DUE DATE OF EACH MONTH

First Volunteer Bank First Tennessee First Bank of Tennessee Medical Center Pharmacy

Visa, Mastercard, and Discover payments are accepted in our office, by phone, and the internet. A convenience fee of \$1.50 per payment will be charged for any payments made by phone or through the website.

www.ocoeeutility.com



The Ocoee Utility District Board of Commissioners meets the third Wednesday of each month, 1:00 P.M., at the District Office, 5631 Waterlevel Highway, Cleveland, TN.

4/20/2012

Total Due on or before: 4/20/2012

Add penalty after due date:

Total Due After:

Come try our new online payment system! More payment options are available, with a nice new interface!

Your online password is 001925178023

| DECONINIECT | OLLADOE |
|-------------|---------|
| RECONNECT   | CHARGE  |

\$50.00 Weekdays from 8:00 am to 4:30 pm

No reconnect between 4:30 pm and 8:00 am or on weekends or holidays

\$40.00 Service Call Charge

\$30.00 Service charge on Returned Checks

| PERIOD     | GAL USED |
|------------|----------|
| CURRENT    | 9000     |
| LAST MONTH | 5100     |

423-559-8505

## OCOEE UTILIT