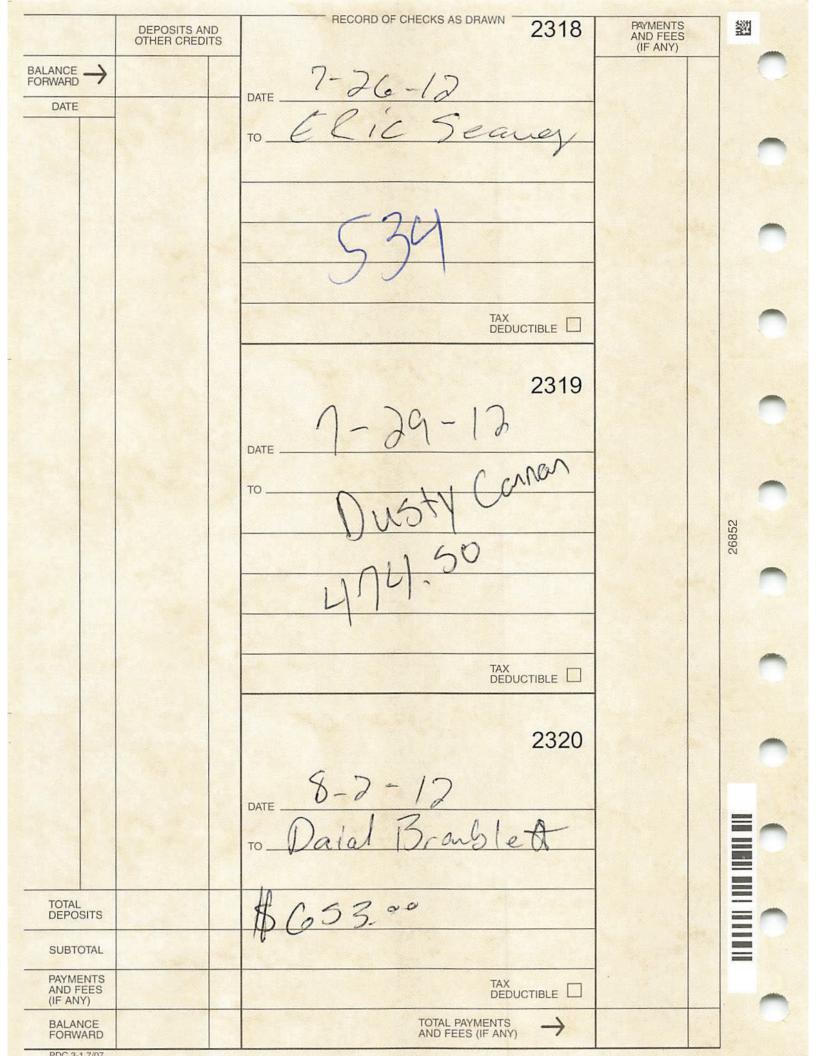

### 3. Disputed issue or adjustment

Labor

### Reason why you disagree with the audit results

Auditor asked for supporting documents which taxpayer provided to his Power of Attorney. POA apparently did not give the information to auditor and therefore auditor disallowed the majority of claim.

Taxpayer came to me for help. He retrieved the documents from his previous POA and brought to me.

While I was unable to substantiate the entire amount taxpayer claimed, I was able to support \$31,171 more than allowed in audit.

| Amount claimed on original return    | Amounts allowed on Audit report |
|--------------------------------------|---------------------------------|
| \$45,149  Do not send original docum | sents — Send photocopies only   |