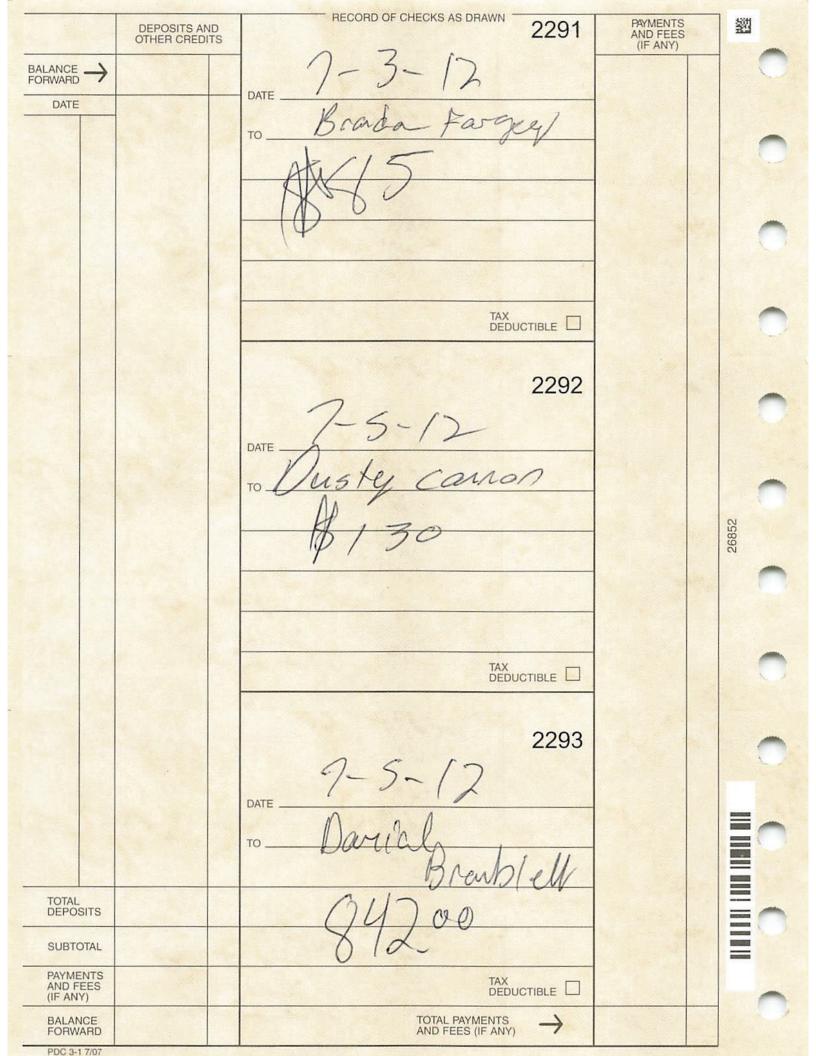

### 3. Disputed issue or adjustment

Labor

### Reason why you disagree with the audit results

Auditor asked for supporting documents which taxpayer provided to his Power of Attorney. POA apparently did not give the information to auditor and therefore auditor disallowed the majority of claim.

Taxpayer came to me for help. He retrieved the documents from his previous POA and brought to me.

While I was unable to substantiate the entire amount taxpayer claimed, I was able to support \$31,171 more than allowed in audit.

| Amount claimed on original return    | Amounts allowed on Audit report |
|--------------------------------------|---------------------------------|
| \$45,149  Do not send original docum | sents — Send photocopies only   |