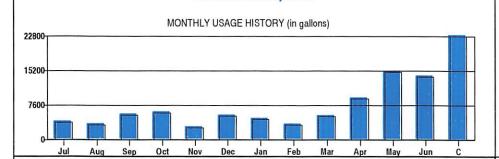

### 2. Disputed issue or adjustment

Utilities

### Reason why you disagree with the audit results

Auditor asked for supporting documents which taxpayer provided to his Power of Attorney. POA apparently did not give the information to auditor and therefore auditor disallowed the majority of claim.

Taxpayer came to me for help. He retrieved the documents from his previous POA and brought to me.

While I was unable to substantiate the entire amount taxpayer claimed, I was able to support \$2,171 more than allowed in audit.

| Amount claimed on original return | Amounts allowed on Audit report |  |
|-----------------------------------|---------------------------------|--|
| \$3,070                           | \$0.00                          |  |