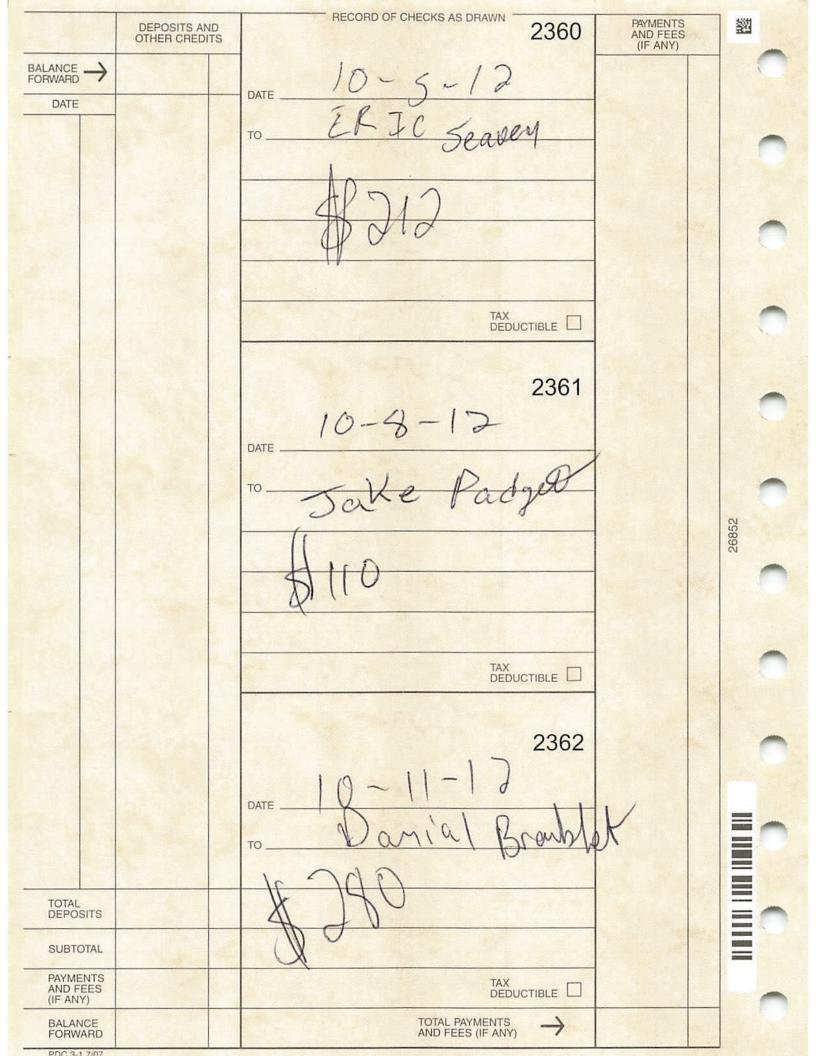

### 3. Disputed issue or adjustment

Labor

### Reason why you disagree with the audit results

Auditor asked for supporting documents which taxpayer provided to his Power of Attorney. POA apparently did not give the information to auditor and therefore auditor disallowed the majority of claim.

Taxpayer came to me for help. He retrieved the documents from his previous POA and brought to me.

While I was unable to substantiate the entire amount taxpayer claimed, I was able to support \$31,171 more than allowed in audit.

| Amount claimed on original return    | Amounts allowed on Audit report |
|--------------------------------------|---------------------------------|
| \$45,149  Do not send original docum | sents — Send photocopies only   |