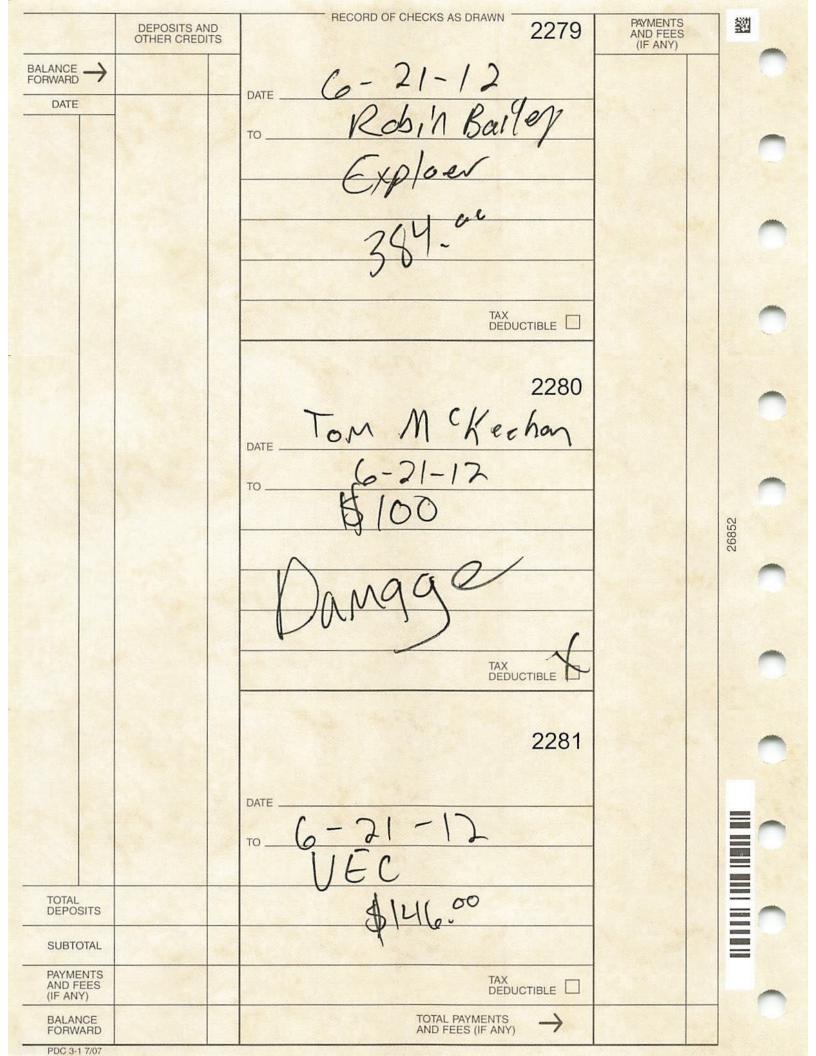

### 3. Disputed issue or adjustment

Labor

### Reason why you disagree with the audit results

Auditor asked for supporting documents which taxpayer provided to his Power of Attorney. POA apparently did not give the information to auditor and therefore auditor disallowed the majority of claim.

Taxpayer came to me for help. He retrieved the documents from his previous POA and brought to me.

While I was unable to substantiate the entire amount taxpayer claimed, I was able to support \$31,171 more than allowed in audit.

| Amount claimed on original return    | Amounts allowed on Audit report |
|--------------------------------------|---------------------------------|
| \$45,149  Do not send original docum | sents — Send photocopies only   |