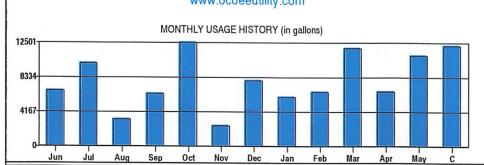

### 2. Disputed issue or adjustment

Utilities

### Reason why you disagree with the audit results

Auditor asked for supporting documents which taxpayer provided to his Power of Attorney. POA apparently did not give the information to auditor and therefore auditor disallowed the majority of claim.

Taxpayer came to me for help. He retrieved the documents from his previous POA and brought to me.

While I was unable to substantiate the entire amount taxpayer claimed, I was able to support \$2,171 more than allowed in audit.

| Amount claimed on original return | Amounts allowed on Audit report |  |
|-----------------------------------|---------------------------------|--|
| \$3,070                           | \$0.00                          |  |