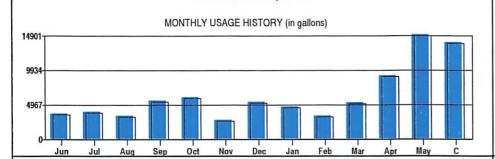

|                                |         |                                   |       |         |  |

BILLS NOT PAID 10 DAYS AFTER DUE DATE OF EACH MONTH ARE SUBJECT TO DISCONNECTION WITHOUT FURTHER NOTICE. FAILURE TO RECEIVE A BILL DOES NOT RELIEVE A CUSTOMER OF PAYMENT OR PENALTY. A RECONNECTION FEE PLUS CURRENT BILL MUST BE PAID BEFORE SERVICE CAN BE REINSTATED.

FOR YOUR CONVENIENCE, PAYMENT MAY BE MADE BY BANK DRAFT OR AT THE FOLLOWING IF PAID ON OR BEFORE THE DUE DATE OF EACH MONTH

First Volunteer Bank First Tennessee

First Bank of Tennessee Medical Center Pharmacy

Visa, Mastercard, and Discover payments are accepted in our office, by phone, and the internet. A convenience fee of \$1.50 per payment will be charged for any payments made by phone or through the website.



RECONNECT CHARGE

\$50.00 Weekdays from 8:00 am to 4:30 pm

No reconnect between 4:30 pm and 8:00 am or on weekends or holidays

\$40.00 Service Call Charge

\$30.00 Service charge on Returned Checks

Total Due on or before: 6/20/2012 86.62 Add penalty after due date: 7.71 94.33 Total Due After: 6/20/2012

The Ocoee Utility District Board of Commissioners meets the third Wednesday of each month, 1:00 P.M., at the District Office, 5631 Waterlevel Highway, Cleveland, TN.

> Come try our new online payment system! More payment options are available, with a nice new interface!

Your online password is 001925178023

| PERIOD     | GAL USED |
|------------|----------|
| CURRENT    | 13800    |
| LAST MONTH | 14900    |

143.41

12.89

156.30

#### **PO BOX 305**

## OCOEE UTILITY DISTRICT

**O