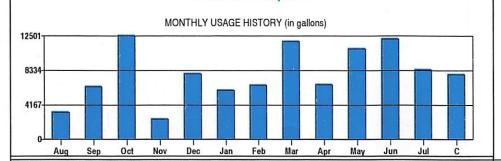

### 2. Disputed issue or adjustment

Utilities

### Reason why you disagree with the audit results

Auditor asked for supporting documents which taxpayer provided to his Power of Attorney. POA apparently did not give the information to auditor and therefore auditor disallowed the majority of claim.

Taxpayer came to me for help. He retrieved the documents from his previous POA and brought to me.

While I was unable to substantiate the entire amount taxpayer claimed, I was able to support \$2,171 more than allowed in audit.

| Amount claimed on original return | Amounts allowed on Audit report |  |
|-----------------------------------|---------------------------------|--|
| \$3,070                           | \$0.00                          |  |