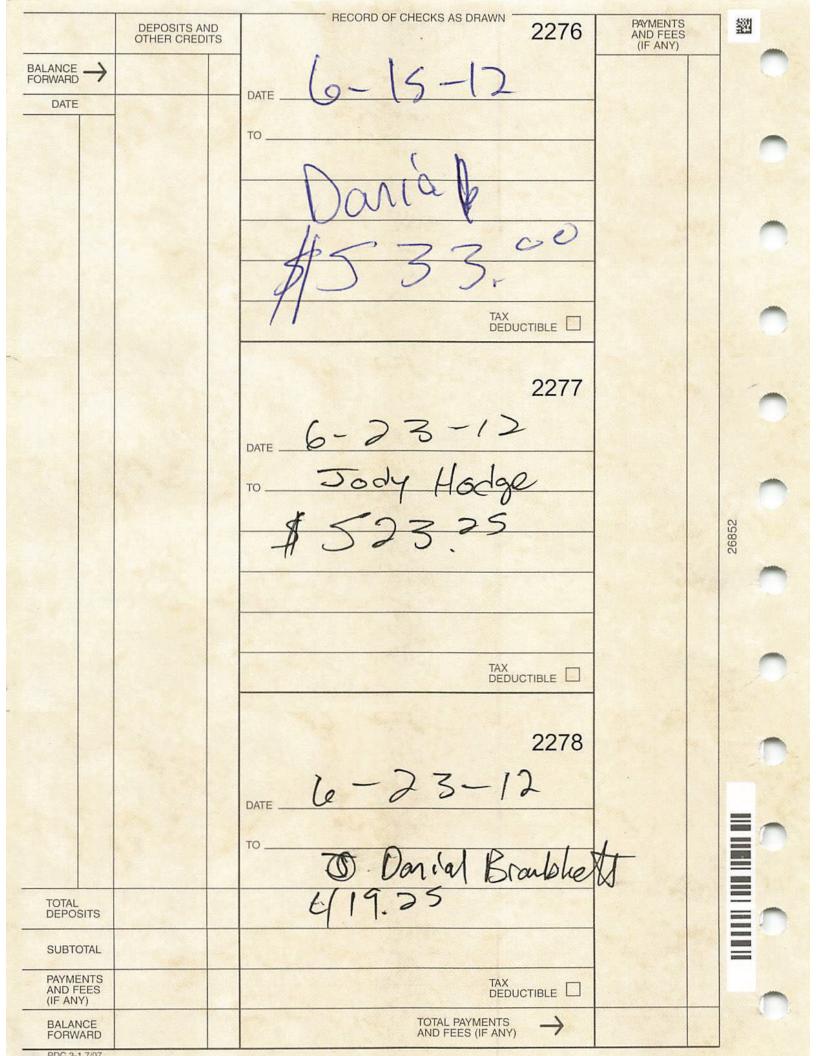

DATE                             |                                  | =_    |
|                                  |                            | ТО                               |                                  |       |
| TOTAL DEPOSITS                   |                            |                                  |                                  |       |
| SUBTOTAL                         |                            |                                  |                                  |       |
| PAYMENTS<br>AND FEES<br>(IF ANY) |                            | TAX DEDUCTIBLE                   |                                  |       |
| BALANCE<br>FORWARD               |                            | TOTAL PAYMENTS AND FEES (IF ANY) |                                  |       |





|                                  | DEPOSITS AND<br>OTHER CREDITS | RECORD OF CHECKS AS DRAWN 2282   | PAYMENTS<br>AND FEES<br>(IF ANY) | 劉     |
|----------------------------------|-------------------------------|----------------------------------|----------------------------------|-------|
| BALANCE ->                       |                               | DATE 6-21-12                     |                                  |       |
| DATE                             |                               | TO ATOT                          |                                  |       |
|                                  |                               | #66496                           |                                  |       |
|                                  |