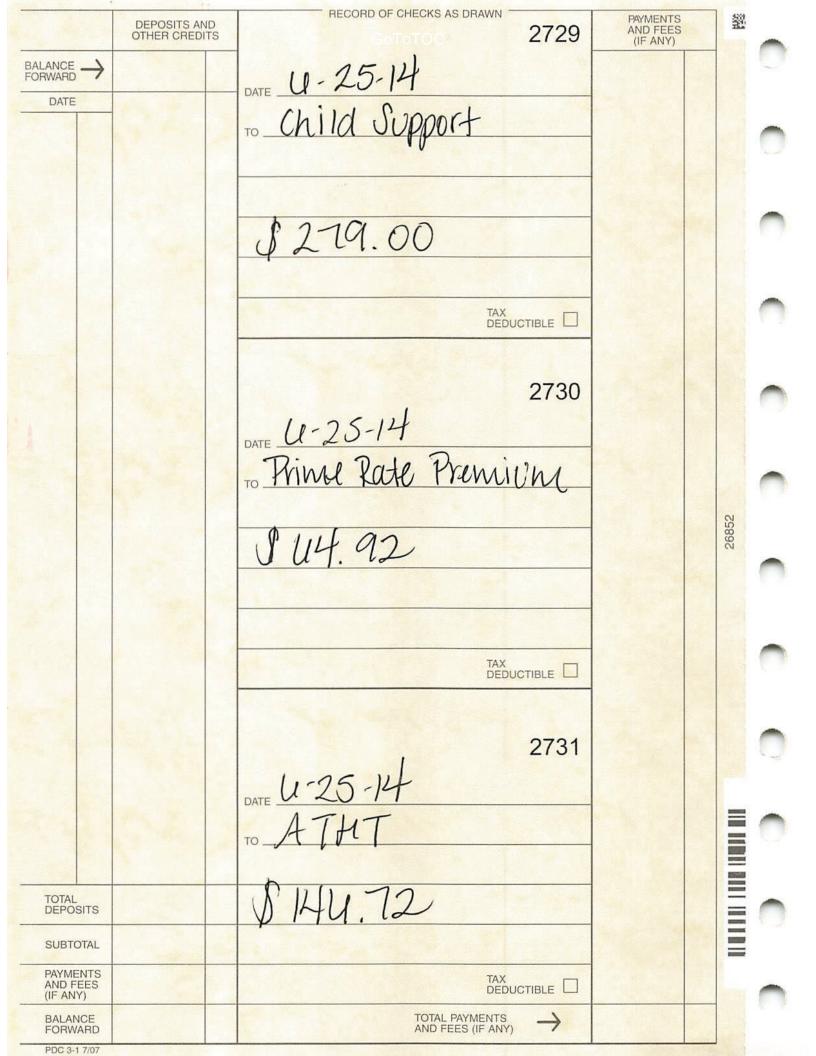

|                            |                      |
|                                  | DATE 6-25-14                     |                            |                      |
|                                  | DATE U-25-14 TO VEC              |                            |                      |
|                                  | \$ 201.00                        |                            | TOTAL                |
|                                  | V 201.00                         |                            | DEPOSITS             |
|                                  | TAX DEDUCTIBLE                   |                            | PAYMENTS<br>AND FEES |
| 9                                | TOTAL PAYMENTS AND FEES (IF ANY) |                            | BALANCE<br>FORWARD   |



|                                    | DEPOSITS AND OTHER CREDITS | RECORD OF CHECKS AS DRAWN 2735   | PAYMENTS<br>AND FEES<br>(IF ANY) | 502