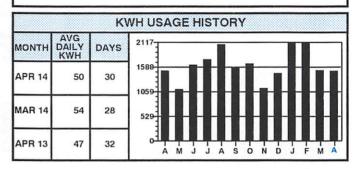

### 2. Disputed issue or adjustment

Website Fees

### Reason why you disagree with the audit results

Auditor asked for supporting documents which taxpayer provided to his Power of Attorney. POA apparently did not give the information to auditor and therefore auditor disallowed the majority of claim.

Taxpayer came to me for help. He retrieved the documents from his previous POA and brought to me.

I was unable to support taxpayers original claim but did find support for \$3,350.

| Amount claimed on original return | Amounts allowed on Audit report |  |
|-----------------------------------|---------------------------------|--|
| \$4,200                           | \$0.00                          |  |