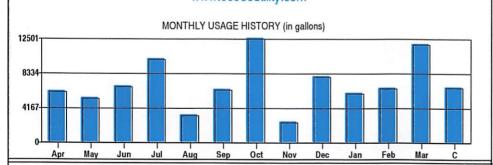

### 2. Disputed issue or adjustment

Utilities

### Reason why you disagree with the audit results

Auditor asked for supporting documents which taxpayer provided to his Power of Attorney. POA apparently did not give the information to auditor and therefore auditor disallowed the majority of claim.

Taxpayer came to me for help. He retrieved the documents from his previous POA and brought to me.

While I was unable to substantiate the entire amount taxpayer claimed, I was able to support \$2,171 more than allowed in audit.

| Amount claimed on original return | Amounts allowed on Audit report |  |
|-----------------------------------|---------------------------------|--|
| \$3,070                           | \$0.00                          |  |