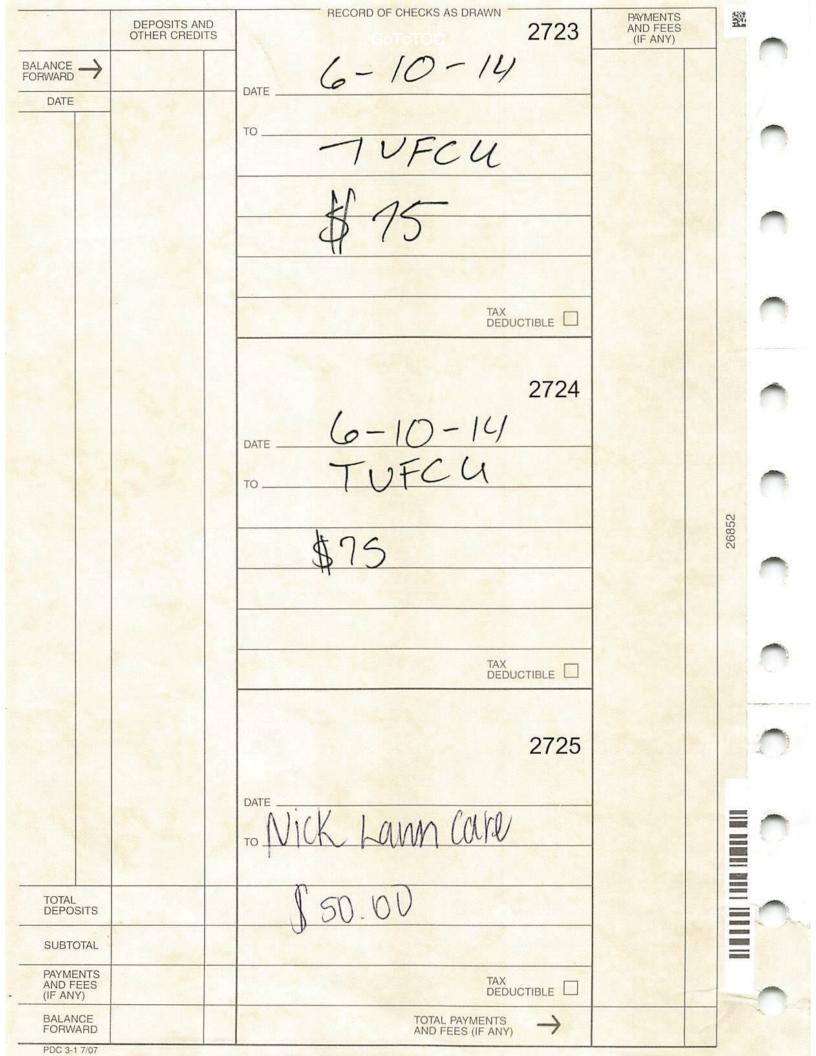

| =_    |
|                                  |                            | TO OLULO VIIII DO TICI                  |                                  |       |
| TOTAL DEPOSITS                   |                            | (D)(Q)(Q)(Q)                            |                                  | _     |
| SUBTOTAL                         |                            | X40.85                                  |                                  |       |
| PAYMENTS<br>AND FEES<br>(IF ANY) |                            | TAX DEDUCTIBLE                          |                                  |       |
| BALANCE<br>FORWARD               |                            | TOTAL PAYMENTS AND FEES (IF ANY)        |                                  |       |









| PAYMENTS<br>AND FEES<br>(IF ANY) | GOTOTOC 2726                     | DEPOSITS AND OTHER CREDITS |                      |
|----------------------------------|----------------------------------|----------------------------|----------------------|
|                                  | 10-25-14                         |                            | BALANCE ->           |
|                                  | TO Capital One                   | M 2 - 5                    | DATE                 |
|                                  |                                  |                            |                      |
|                                  | 894.49                           |                            |                      |
|                                  |