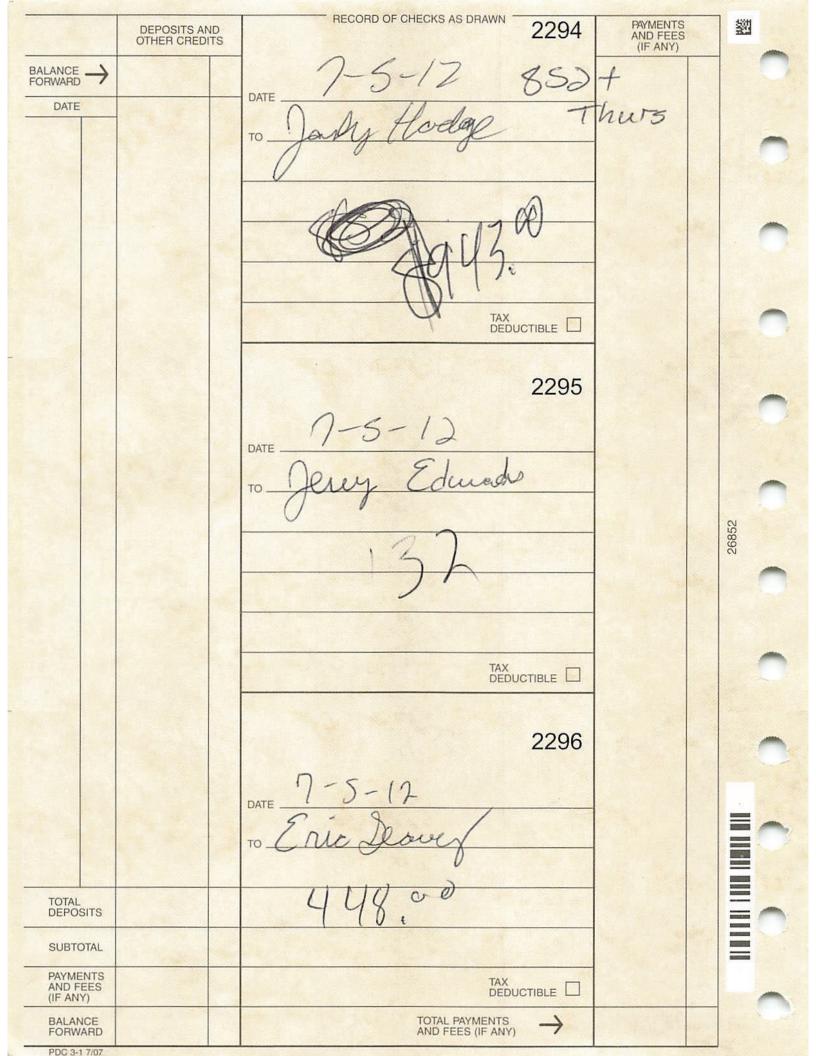

### 3. Disputed issue or adjustment

Labor

### Reason why you disagree with the audit results

Auditor asked for supporting documents which taxpayer provided to his Power of Attorney. POA apparently did not give the information to auditor and therefore auditor disallowed the majority of claim.

Taxpayer came to me for help. He retrieved the documents from his previous POA and brought to me.

While I was unable to substantiate the entire amount taxpayer claimed, I was able to support \$31,171 more than allowed in audit.

| Amount claimed on original return    | Amounts allowed on Audit report |
|--------------------------------------|---------------------------------|
| \$45,149  Do not send original docum | sents — Send photocopies only   |