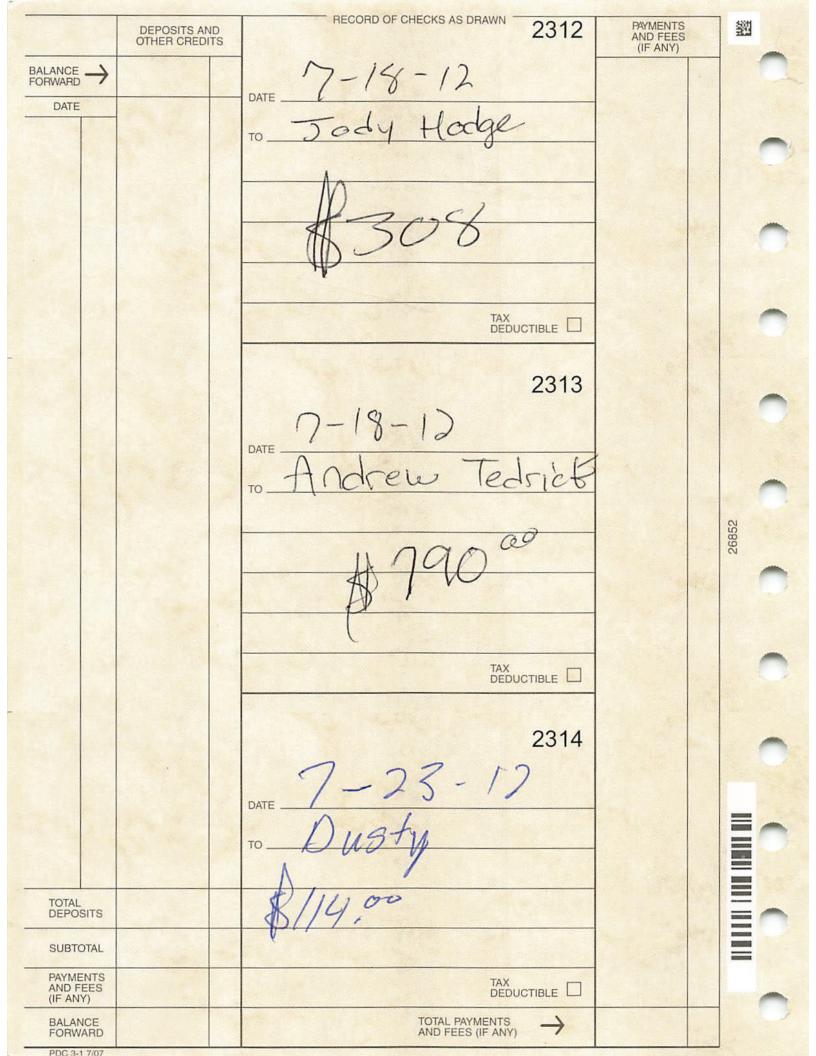

### 3. Disputed issue or adjustment

Labor

### Reason why you disagree with the audit results

Auditor asked for supporting documents which taxpayer provided to his Power of Attorney. POA apparently did not give the information to auditor and therefore auditor disallowed the majority of claim.

Taxpayer came to me for help. He retrieved the documents from his previous POA and brought to me.

While I was unable to substantiate the entire amount taxpayer claimed, I was able to support \$31,171 more than allowed in audit.

| Amount claimed on original return    | Amounts allowed on Audit report |
|--------------------------------------|---------------------------------|
| \$45,149  Do not send original docum | sents — Send photocopies only   |