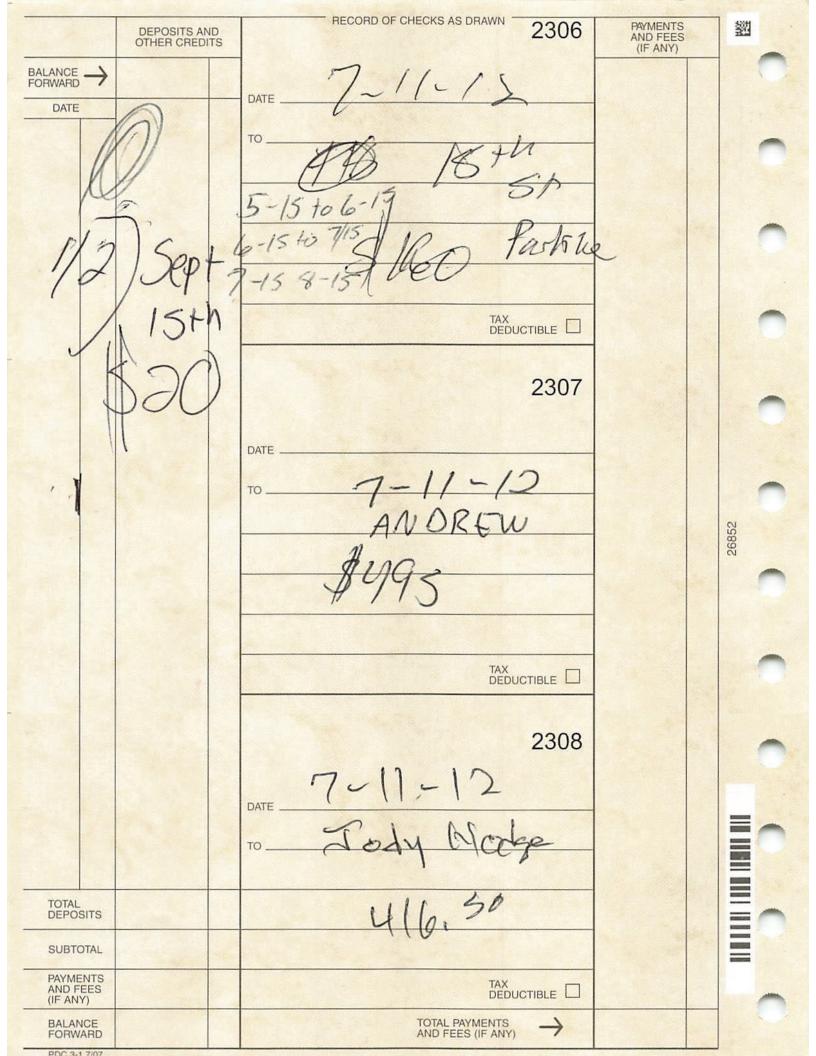

### 3. Disputed issue or adjustment

Labor

### Reason why you disagree with the audit results

Auditor asked for supporting documents which taxpayer provided to his Power of Attorney. POA apparently did not give the information to auditor and therefore auditor disallowed the majority of claim.

Taxpayer came to me for help. He retrieved the documents from his previous POA and brought to me.

While I was unable to substantiate the entire amount taxpayer claimed, I was able to support \$31,171 more than allowed in audit.

| Amount claimed on original return    | Amounts allowed on Audit report |
|--------------------------------------|---------------------------------|
| \$45,149  Do not send original docum | sents — Send photocopies only   |