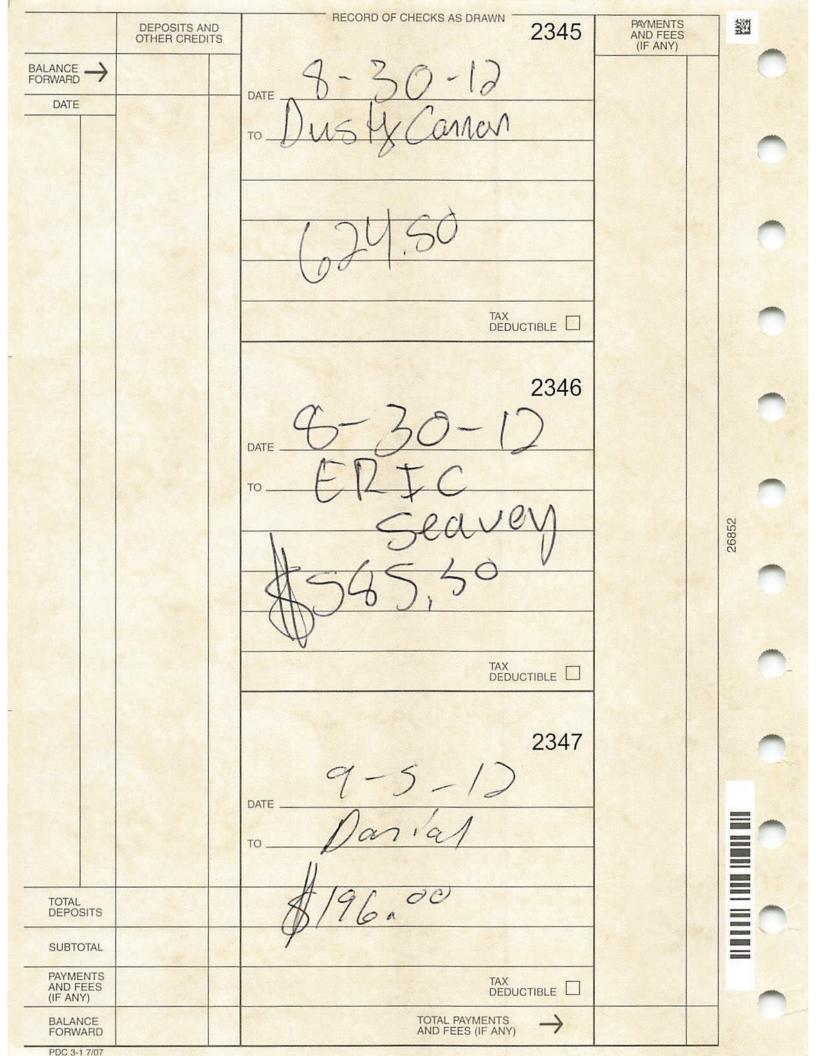

### 3. Disputed issue or adjustment

Labor

### Reason why you disagree with the audit results

Auditor asked for supporting documents which taxpayer provided to his Power of Attorney. POA apparently did not give the information to auditor and therefore auditor disallowed the majority of claim.

Taxpayer came to me for help. He retrieved the documents from his previous POA and brought to me.

While I was unable to substantiate the entire amount taxpayer claimed, I was able to support \$31,171 more than allowed in audit.

| Amount claimed on original return    | Amounts allowed on Audit report |
|--------------------------------------|---------------------------------|
| \$45,149  Do not send original docum | sents — Send photocopies only   |