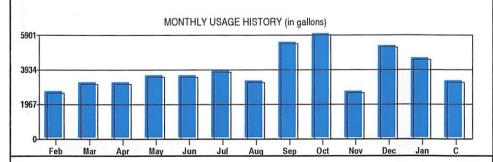

|                               |          |                   |       |         |

BILLS NOT PAID 10 DAYS AFTER DUE DATE OF EACH MONTH ARE SUBJECT TO DISCONNECTION WITHOUT FURTHER NOTICE. FAILURE TO RECEIVE A BILL DOES NOT RELIEVE A CUSTOMER OF PAYMENT OR PENALTY. A RECONNECTION FEE PLUS CURRENT BILL MUST BE PAID BEFORE SERVICE CAN BE REINSTATED.

FOR YOUR CONVENIENCE, PAYMENT MAY BE MADE BY BANK DRAFT OR AT THE FOLLOWING IF PAID ON OR BEFORE THE DUE DATE OF EACH MONTH

First Volunteer Bank First Tennessee

First Bank of Tennessee Medical Center Pharmacy

Visa, Mastercard, and Discover payments are accepted in our office, by phone, and the internet. A convenience fee of \$1.50 per payment will be charged for any payments made by phone or through the website.

www.ocoeeutility.com



The Ocoee Utility District Board of Commissioners meets the third Wednesday of

each month, 1:00 P.M., at the District Office, 5631 Waterlevel Highway, Cleveland, TN.

2/20/2012

Total Due on or before: 2/20/2012

Add penalty after due date:

**Total Due After:** 

Come try our new online payment system! More payment options are available, with a nice new interface!

Your online password is 001925178023

| PERIOD     | GAL USED |
|------------|----------|
| CURRENT    | 3200     |
| LAST MONTH | 4500     |

#### RECONNECT CHARGE

\$50.00 Weekdays from 8:00 am to 4:30 pm

No reconnect between 4:30 pm and 8:00 am or on weekends or holidays

\$40.00 Service Call Charge

\$30.00 Service charge on Returned Checks

56.60

4.98

61.58

## **OCOEE UTILITY DISTRICT**

**OCOEE, TN 37361** 

423-55