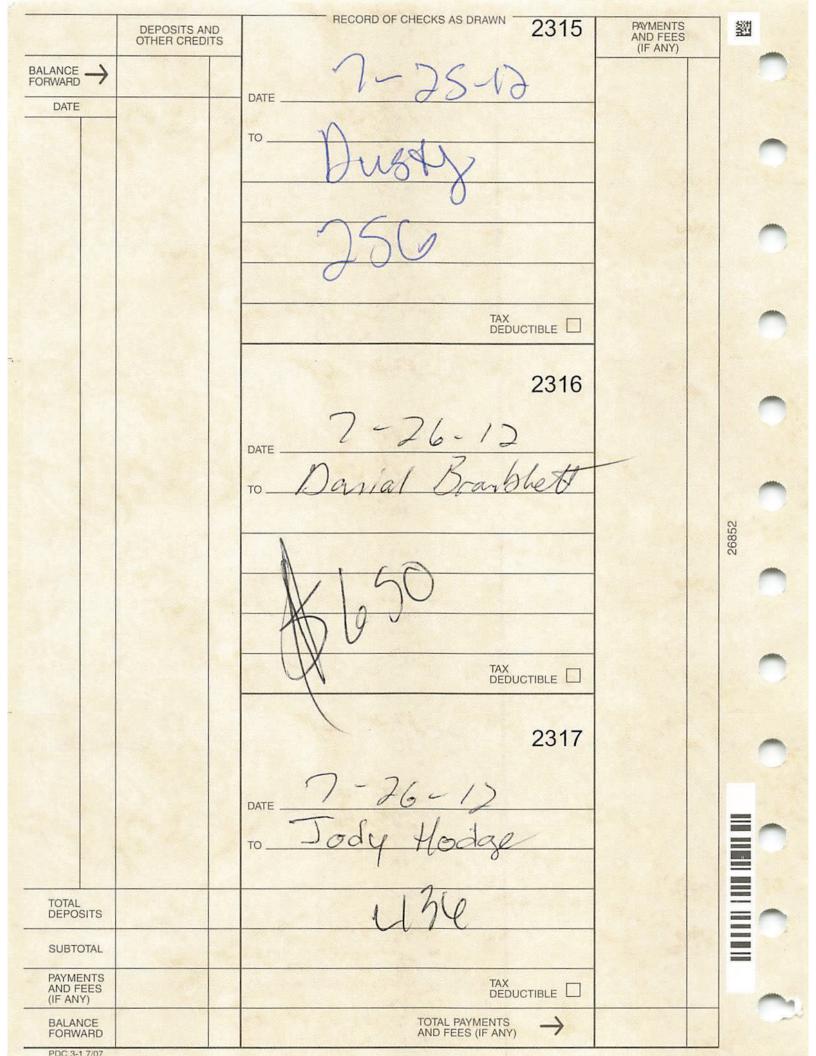

### 3. Disputed issue or adjustment

Labor

### Reason why you disagree with the audit results

Auditor asked for supporting documents which taxpayer provided to his Power of Attorney. POA apparently did not give the information to auditor and therefore auditor disallowed the majority of claim.

Taxpayer came to me for help. He retrieved the documents from his previous POA and brought to me.

While I was unable to substantiate the entire amount taxpayer claimed, I was able to support \$31,171 more than allowed in audit.

| Amount claimed on original return    | Amounts allowed on Audit report |
|--------------------------------------|---------------------------------|
| \$45,149  Do not send original docum | sents — Send photocopies only   |