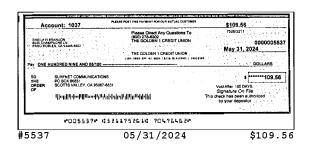

# Free Checking (09) Book No. 70476462 (continued)

| Account Ac | tivity                |                                                                             |                  |               |              |
|------------|-----------------------|-----------------------------------------------------------------------------|------------------|---------------|--------------|
| Post Date  | <b>Effective Date</b> | Description                                                                 | Withdrawals (\$) | Deposits (\$) | Balance (\$) |
| 05/02/2024 | 05/01/2024            | Withdrawal SP145 EL PASO SELF 0 SP145 EL PASO SE PASO ROBLES CA US          | -144.00          |               | 3,055.02     |
| 05/03/2024 | 05/01/2024            | Withdrawal PPY*Theater Drive S 0 PPY*Theater Driv 949-2997404 CA US         | -183.00          |               | 2,872.02     |
| 05/03/2024 |                       | Checking Deposit                                                            |                  | 1,000.00      | 3,872.02     |
| 05/04/2024 |                       | Withdrawal STATE FARM INSURAN 0 STATE FARM INSU 800-956-6310 IL US          | -161.19          |               | 3,710.83     |
| 05/06/2024 |                       | Withdrawal-ACH-A-1570489 FRANCHISE TAX BO (PAYMENTS)                        | -120.00          |               | 3,590.83     |
| 05/06/2024 |                       | Withdrawal-ACH-A-1407060 Credit One Bank (Payment)                          | -100.00          |               | 3,490.83     |
| 05/06/2024 |                       | Withdrawal #5534                                                            | -216.26          |               | 3,274.57     |
| 05/06/2024 |                       | Withdrawal #2011                                                            | -2,000.00        |               | 1,274.57     |
| 05/07/2024 |                       | Withdrawal-ACH-A-1450890 LENDINGPOINT LLC (PAYMENT) LAI00832690 LPT29829009 | -328.71          |               | 945.86       |
| 05/07/2024 |                       | Withdrawal #5535                                                            | -109.56          |               | 836.30       |
| 05/10/2024 |                       | Withdrawal-ACH-A-137319 IRS (USATAXPYMT)                                    | -400.00          |               | 436.30       |
| 05/12/2024 |                       | Withdrawal APPLE.COM/BILL 0<br>APPLE.COM/BILL 866-712-7753 CA US            | -0.99            |               | 435.31       |
| 05/14/2024 |                       | Withdrawal #2012                                                            | -60.00           |               | 375.31       |
| 05/15/2024 |                       | Withdrawal DiscoveryPlus 0 DiscoveryPlus New YoNY US                        | -4.99            |               | 370.32       |
| 05/15/2024 |                       | Withdrawal #2013                                                            | -200.00          |               | 170.32       |
| 05/17/2024 |                       | Checking Deposit-ACH-A-1218243 VENMO (CASHOUT)                              |                  | 355.00        | 525.32       |
| 05/21/2024 |                       | Withdrawal-ACH-A-1398101 Best Egg (PAYMENT)                                 | -244.92          |               | 280.40       |
| 05/22/2024 |                       | Withdrawal #2014                                                            | -240.00          |               | 40.40        |
| 05/23/2024 |                       | Withdrawal NETFLIX 0 NETFLIX LOS GATOS CA US                                | -22.99           |               | 17.41        |
| 05/25/2024 | 05/26/2024            | Withdrawal Prime Video Channel 0 Prime Video Chan amzn.com/billWA US        | -5.99            |               | 11.42        |
| 05/28/2024 |                       | Withdrawal HULU 0 HULU SANTA MONICA CA US                                   | -7.99            |               | 3.43         |
| 05/29/2024 | 05/31/2024            | Checking Deposit-ACH-1089370 PUB EMP RET SYS (RET BENFT)                    |                  | 3,083.76      | 3,087.19     |
| 05/30/2024 |                       | Withdrawal Amazon Prime*NB7KY9 0 Amazon Prime*NB7 Amzn.com/billWA US        | -16.08           |               | 3,071.11     |
| 05/31/2024 |                       | Withdrawal #5537                                                            | -109.56          |               | 2,961.55     |
| 05/31/2024 |                       | Ending Balance                                                              |                  |               | 2,961.55     |

## 7 Check(s) Cleared

| Ch | neck Nbr | Date       | Amount     | Check Nbr | Date       | Amount   | Check Nbr | Date       | Amount   |
|----|----------|------------|------------|-----------|------------|----------|-----------|------------|----------|
|    | 2011     | 05/06/2024 | \$2,000.00 | 2012      | 05/14/2024 | \$60.00  | 2013      | 05/15/2024 | \$200.00 |
|    | 2014     | 05/22/2024 | \$240.00   | 5534*     | 05/06/2024 | \$216.26 | 5535      | 05/07/2024 | \$109.56 |
|    | 5537*    | 05/31/2024 | \$109.56   |           |            |          |           |            |          |