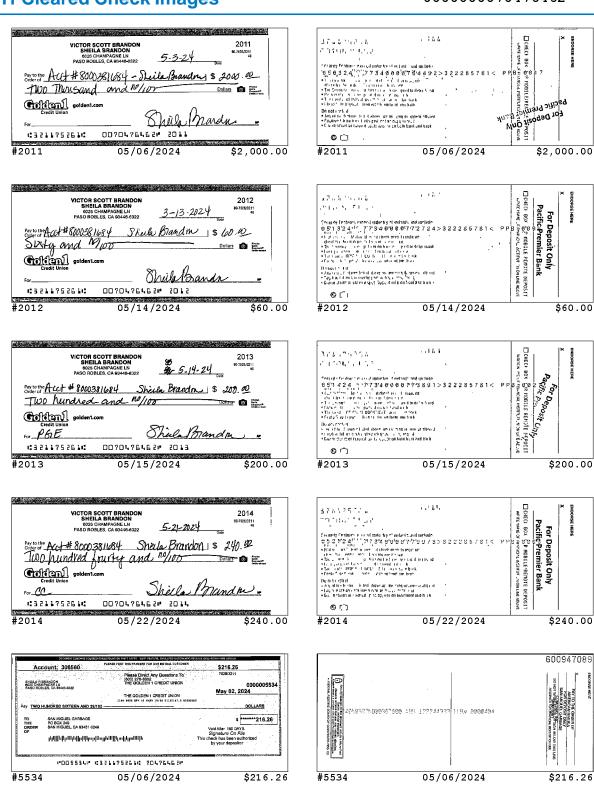

## 7 Check(s) Cleared

| Ch | neck Nbr | Date       | Amount     | Check Nbr | Date       | Amount   | Check Nbr | Date       | Amount   |
|----|----------|------------|------------|-----------|------------|----------|-----------|------------|----------|
|    | 2011     | 05/06/2024 | \$2,000.00 | 2012      | 05/14/2024 | \$60.00  | 2013      | 05/15/2024 | \$200.00 |
|    | 2014     | 05/22/2024 | \$240.00   | 5534*     | 05/06/2024 | \$216.26 | 5535      | 05/07/2024 | \$109.56 |
|    | 5537*    | 05/31/2024 | \$109.56   |           |            |          |           |            |          |

<sup>\*</sup> Indicates skipped check number

# Free Checking (09) Book No. 70476462 (continued)

| Account Ac | tivity                |                                                                             |                  |               |              |
|------------|-----------------------|-----------------------------------------------------------------------------|------------------|---------------|--------------|
| Post Date  | <b>Effective Date</b> | Description                                                                 | Withdrawals (\$) | Deposits (\$) | Balance (\$) |
| 05/02/2024 | 05/01/2024            | Withdrawal SP145 EL PASO SELF 0 SP145 EL PASO SE PASO ROBLES CA US          | -144.00          |               | 3,055.02     |
| 05/03/2024 | 05/01/2024            | Withdrawal PPY*Theater Drive S 0 PPY*Theater Driv 949-2997404 CA US         | -183.00          |               | 2,872.02     |
| 05/03/2024 |                       | Checking Deposit                                                            |                  | 1,000.00      | 3,872.02     |
| 05/04/2024 |                       | Withdrawal STATE FARM INSURAN 0 STATE FARM INSU 800-956-6310 IL US          | -161.19          |               | 3,710.83     |
| 05/06/2024 |                       | Withdrawal-ACH-A-1570489 FRANCHISE TAX BO (PAYMENTS)                        | -120.00          |               | 3,590.83     |
| 05/06/2024 |                       | Withdrawal-ACH-A-1407060 Credit One Bank (Payment)                          | -100.00          |               | 3,490.83     |
| 05/06/2024 |                       | Withdrawal #5534                                                            | -216.26          |               | 3,274.57     |
| 05/06/2024 |                       | Withdrawal #2011                                                            | -2,000.00        |               | 1,274.57     |
| 05/07/2024 |                       | Withdrawal-ACH-A-1450890 LENDINGPOINT LLC (PAYMENT) LAI00832690 LPT29829009 | -328.71          |               | 945.86       |
| 05/07/2024 |                       | Withdrawal #5535                                                            | -109.56          |               | 836.30       |
| 05/10/2024 |                       | Withdrawal-ACH-A-137319 IRS (USATAXPYMT)                                    | -400.00          |               | 436.30       |
| 05/12/2024 |                       | Withdrawal APPLE.COM/BILL 0<br>APPLE.COM/BILL 866-712-7753 CA US            | -0.99            |               | 435.31       |
| 05/14/2024 |                       | Withdrawal #2012                                                            | -60.00           |               | 375.31       |
| 05/15/2024 |                       | Withdrawal DiscoveryPlus 0 DiscoveryPlus New YoNY US                        | -4.99            |               | 370.32       |
| 05/15/2024 |                       | Withdrawal #2013                                                            | -200.00          |               | 170.32       |
| 05/17/2024 |                       | Checking Deposit-ACH-A-1218243 VENMO (CASHOUT)                              |                  | 355.00        | 525.32       |
| 05/21/2024 |                       | Withdrawal-ACH-A-1398101 Best Egg (PAYMENT)                                 | -244.92          |               | 280.40       |
| 05/22/2024 |                       | Withdrawal #2014                                                            | -240.00          |               | 40.40        |
| 05/23/2024 |                       | Withdrawal NETFLIX 0 NETFLIX LOS GATOS CA US                                | -22.99           |               | 17.41        |
| 05/25/2024 | 05/26/2024            | Withdrawal Prime Video Channel 0 Prime Video Chan amzn.com/billWA US        | -5.99            |               | 11.42        |
| 05/28/2024 |                       | Withdrawal HULU 0 HULU SANTA MONICA CA US                                   | -7.99            |               | 3.43         |
| 05/29/2024 | 05/31/2024            | Checking Deposit-ACH-1089370 PUB EMP RET SYS (RET BENFT)                    |                  | 3,083.76      | 3,087.19     |
| 05/30/2024 |                       | Withdrawal Amazon Prime*NB7KY9 0 Amazon Prime*NB7 Amzn.com/billWA US        | -16.08           |               | 3,071.11     |
| 05/31/2024 |                       | Withdrawal #5537                                                            | -109.56          |               | 2,961.55     |
| 05/31/2024 |                       | Ending Balance                                                              |                  |               | 2,961.55     |