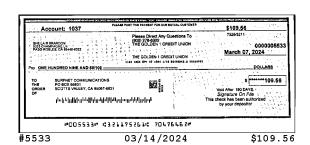

#### 5 Check(s) Cleared

| Check Nbr | Date       | Amount   | Check Nbr | Date       | Amount   | Check Nbr | Date       | Amount     |
|-----------|------------|----------|-----------|------------|----------|-----------|------------|------------|
| 2008      | 03/07/2024 | \$400.00 | 2009      | 03/20/2024 | \$315.09 | 2010      | 03/22/2024 | \$1,750.00 |
| 5532*     | 03/08/2024 | \$225.00 | 5533      | 03/14/2024 | \$109.56 |           |            |            |