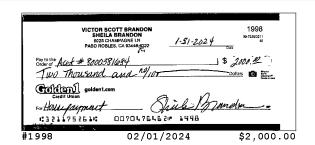

# Free Checking (09) Book No. 70476462 (continued)

| Account Ac | tivity         |                                                                              |                  |               |              |
|------------|----------------|------------------------------------------------------------------------------|------------------|---------------|--------------|
| Post Date  | Effective Date | Description                                                                  | Withdrawals (\$) | Deposits (\$) | Balance (\$) |
| 02/01/2024 |                | Checking Deposit                                                             |                  | 1,200.00      | 3,609.59     |
| 02/01/2024 |                | Withdrawal #1998                                                             | -2,000.00        |               | 1,609.59     |
| 02/02/2024 |                | Withdrawal 2453 GOLDEN HILL RD 0 T J MAXX #1282 PASO ROBLES CA US            | -10.86           |               | 1,598.73     |
| 02/05/2024 |                | Withdrawal-ACH-A-1570489 FRANCHISE TAX BO (PAYMENTS)                         | -120.00          |               | 1,478.73     |
| 02/05/2024 |                | Withdrawal #5526                                                             | -302.26          |               | 1,176.47     |
| 02/06/2024 |                | Withdrawal STATE FARM INSURAN 0 STATE FARM INSU 800-956-6310 IL US           | -161.19          |               | 1,015.28     |
| 02/06/2024 |                | Withdrawal #5527                                                             | -219.12          |               | 796.16       |
| 02/07/2024 |                | Withdrawal-ACH-A-1450890 LENDINGPOINT LLC (PAYMENT) LAI00832690 LPT28657077  | -328.71          |               | 467.45       |
| 02/09/2024 | 02/07/2024     | Withdrawal PROPAY*Theater Driv 0<br>PROPAY*Theater D 949-2997404 CA US       | -338.00          |               | 129.45       |
| 02/13/2024 | 02/12/2024     | Withdrawal APPLE.COM/BILL 0<br>APPLE.COM/BILL 866-712-7753 CA US             | -0.99            |               | 128.46       |
| 02/15/2024 |                | Withdrawal DiscoveryPlus 0 DiscoveryPlus New YoNY US                         | -4.99            |               | 123.47       |
| 02/20/2024 | 02/21/2024     | Checking Deposit-ACH-A-1218243 VENMO (CASHOUT)                               |                  | 2,230.00      | 2,353.47     |
| 02/21/2024 |                | Withdrawal                                                                   | -2,200.00        |               | 153.47       |
| 02/22/2024 | 02/21/2024     | Withdrawal AMZN MKTP US*RI8CI0 0 AMZN MKTP US*RI8 SEATTLE WA US              | -23.58           |               | 129.89       |
| 02/22/2024 | 02/21/2024     | Withdrawal AMZN MKTP US*RZ0D74 0 AMZN MKTP US*RZ0 SEATTLE WA US              | -23.58           |               | 106.31       |
| 02/23/2024 |                | Withdrawal NETFLIX COM 0 NETFLIX COM LOS GATOS CA US                         | -22.99           |               | 83.32        |
| 02/23/2024 |                | Withdrawal 2400 GOLDEN HILL R 0 GOLDEN HILL 76 PASO ROBLES CA US             | -11.68           |               | 71.64        |
| 02/25/2024 | 02/26/2024     | Withdrawal Prime Video Channel 0 Prime Video Chan amzn.com/billWA US         | -5.99            |               | 65.65        |
| 02/26/2024 |                | Withdrawal-ACH-A-1218245 VENMO (PAYMENT)                                     | -20.00           |               | 45.65        |
| 02/27/2024 |                | Withdrawal Prime Video *RZ3U78 0 Prime Video *RZ3 888-802-3080 WA US         | -3.99            |               | 41.66        |
| 02/27/2024 | 02/28/2024     | Checking Deposit-ACH-A-1218243 VENMO (CASHOUT)                               |                  | 10.00         | 51.66        |
| 02/28/2024 | 03/01/2024     | Checking Deposit-ACH-1089370 PUB EMP RET SYS (RET BENFT)                     |                  | 3,147.07      | 3,198.73     |
| 02/28/2024 |                | Withdrawal Hulu 877-8244858 CA 0 Hulu<br>877-8244858 HULU.COM/BILLCA US      | -7.99            |               | 3,190.74     |
| 02/29/2024 |                | Withdrawal Amazon Prime*RZ6YD1 0 Amazon Prime*RZ6 Amzn.com/billWA US         | -16.08           |               | 3,174.66     |
| 02/29/2024 |                | Withdrawal ZELLE MONEY TRANSFER<br>29FEB ZELLE W/D - ZELLE TO Investmnt,RNSS | -500.00          |               | 2,674.66     |
| 02/29/2024 |                | Ending Balance                                                               |                  |               | 2,674.66     |

# 3 Check(s) Cleared

| Check Nbr | Date       | Amount     | Check Nbr | Date       | Amount   | Check Nbr | Date       | Amount   |
|-----------|------------|------------|-----------|------------|----------|-----------|------------|----------|
| 1998      | 02/01/2024 | \$2,000.00 | 5526*     | 02/05/2024 | \$302.26 | 5527      | 02/06/2024 | \$219.12 |