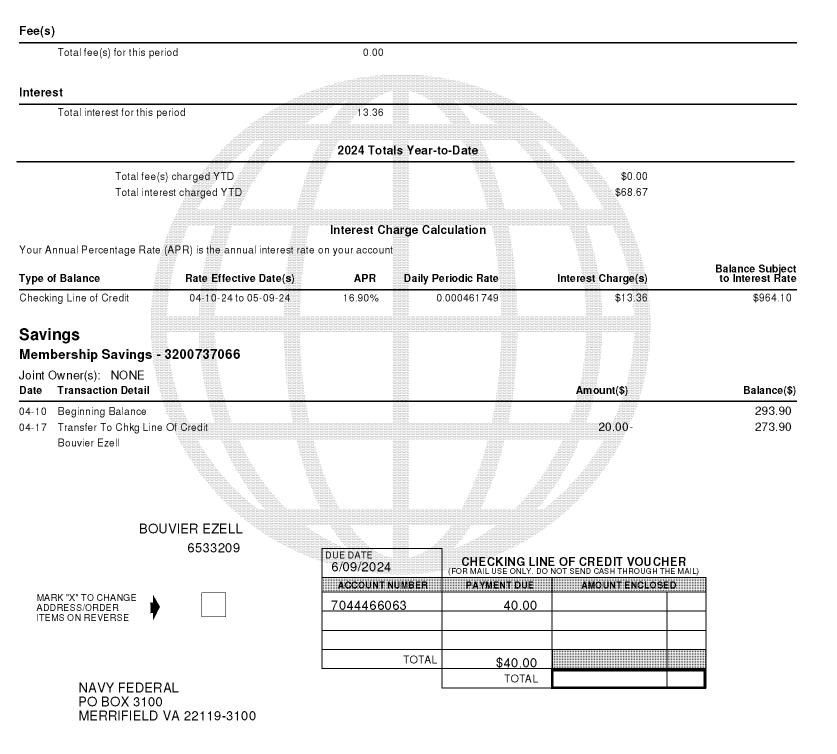

# EveryDay Checking - 7044466063

Statement Period 04/10/24 - 05/09/24

Access No. 6533209

|                                               |                                |                            | Amount            |                                 |
|-----------------------------------------------|--------------------------------|----------------------------|-------------------|---------------------------------|
| 4-10 Beginning Balance                        | No Ti                          | ansactions This Period     |                   | 0.00                            |
| 5-09 Ending Balance                           |                                |                            |                   | 0.0                             |
| verage Daily Balance - Current (              | Svde: \$0.00                   |                            |                   |                                 |
| Checking Line of Credit -                     |                                |                            |                   |                                 |
| redit Limit                                   | \$1,000.00                     | M                          | inimum Amount Due | \$40.00                         |
| utstanding Principal Balance                  | \$962.68                       |                            | ast Due Amount    | \$20.00                         |
| utstanding Interest Charge                    | \$13.36                        | Pa                         | ayment Due Date   | 06-09-24                        |
| utstanding Fees<br>otal Outstanding Balance   | \$0.00<br>\$976.04             |                            |                   |                                 |
| vailable Credit                               | \$0.00                         |                            |                   |                                 |
|                                               |                                |                            |                   |                                 |
|                                               |                                |                            |                   | Drinair                         |
| ate Transaction Detail                        | Amou                           | nt(\$) Fee(s) (\$) Inter   | est(\$) Princ     | Princip<br>cipal (\$) Balance ( |
| I-10 Beginning Balance                        |                                | ~~~                        | 10-00             | 968.7                           |
| -17 Transfer From Shares<br>Bouvier Ezell     | 2(                             | ).00 ·                     | 13.89-            | 6.11- 962.6                     |
| 5-09 Interest Charge                          |                                |                            | 13.36             | 962.6                           |
| 5-09 Ending Balance                           |                                |                            |                   | 962.6                           |
| **** CHECKING LINE OF CREDI                   | T FROZEN - NO CREDIT AVAILABLE | ****                       |                   |                                 |
|                                               |                                |                            |                   |                                 |
|                                               |                                |                            |                   |                                 |
|                                               |                                |                            |                   |                                 |
|                                               |                                |                            |                   |                                 |
|                                               |                                |                            |                   |                                 |
|                                               |                                |                            |                   |                                 |
|                                               |                                |                            |                   |                                 |
|                                               |                                |                            |                   |                                 |
|                                               |                                |                            |                   |                                 |
|                                               |                                |                            |                   |                                 |
|                                               | CHAN                           | IGE OF ADDRESS             |                   |                                 |
|                                               | PLEASE PRINT. US               | E BLUE OR BLACK BALL POINT |                   |                                 |
| RANK/RATE NAME (FIRST                         |                                |                            |                   | NUMBERS AFFECTED                |
| RANK/RATE NAME (FIRST<br>ADDRESS (NO. STREET) | PLEASE PRINT. US               | E BLUE OR BLACK BALL POINT |                   | NUMBERS AFFECTED                |
|                                               | PLEASE PRINT. US               | E BLUE OR BLACK BALL POINT |                   | NUMBERS AFFECTED                |